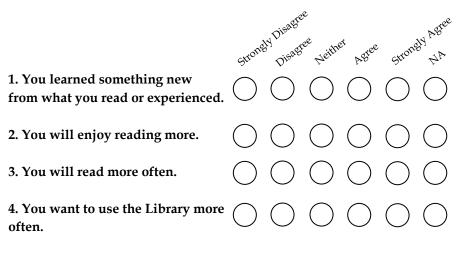

Please take a few minutes to complete this brief survey. As a result of your experience with the Summer Reading activity today...

5. What could the Library do to help you continue to learn more?

6. Do you have a library card? (Circle one) Yes No Don't Know

Summer Reading 2019 Adult Program Attendee

Please take a few minutes to complete this brief survey. As a result of your experience with the Summer Reading activity today...

5. What could the Library do to help you continue to learn more?