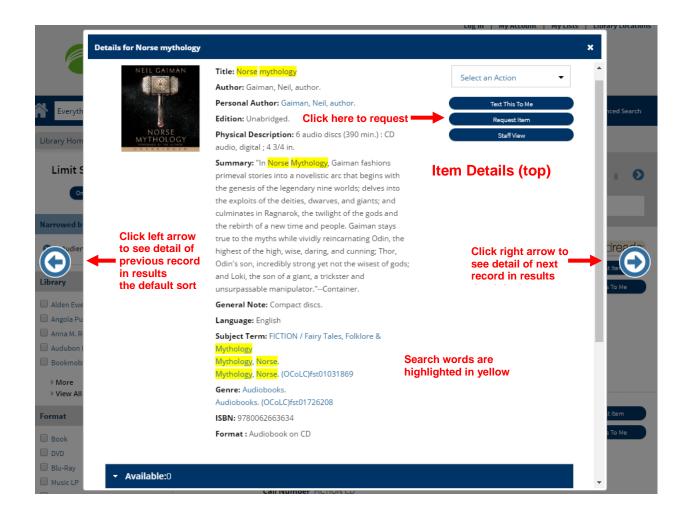

### Item Details

The list of results shows basic information for each title such as the author, publication date, and the number of copies available. When you click a title or its cover image, the screen darkens and a pop-up window appears. The window displays information about the title, the libraries that have a copy of the item, and the item's call number. Check the Status column to see if it is on the shelf, checked out, in transit, or on hold for someone else.

The lower part of the window contains other information, such as a summary, reviews, and excerpts. Click the item once to expand it and again to collapse it.

You can use the blue Previous and Next arrows to move through your results one at a time, or click the Close button at the top right corner of the window to return to the list of results.

You can also request an item from the detailed information page for an item.