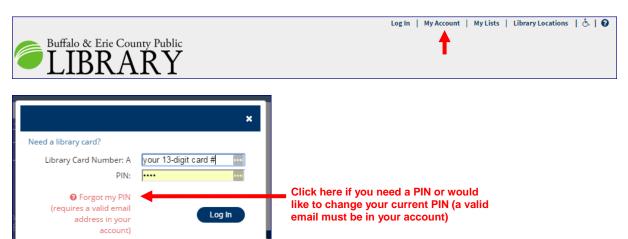

### My Account

My Account is the place to see what items you have checked out, check when they are due, renew items, view your requests, and see if you have any fines. You can also create a PIN if you do not have one, change it, or reset it if you have lost it.

- 1. Click My Account in the upper right corner of the web page.
- 2. Enter your 13 digit library card number. Do not include an A if it is printed on your card.
- 3. Enter your PIN.
- 4. Click the Log In button.

### **Personal Information**

Click the Personal Information tab to view the information that the Library has on file for you. If any of the information is incorrect, please contact the Library to have it corrected. Click the blue bars to change your PIN or set Preferences, such as your preferred pickup location.