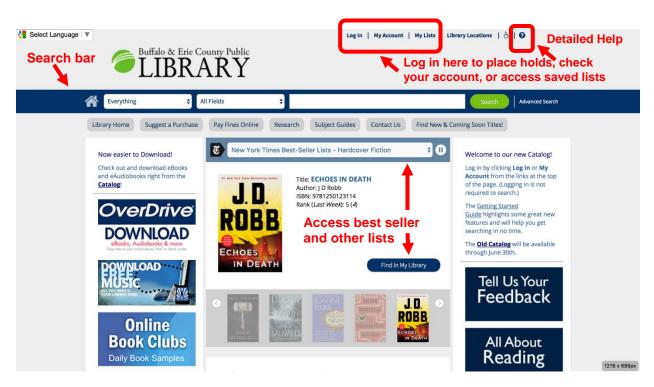

Welcome to the Library's New Catalog! This quick guide is designed to help you get started. If you have additional questions, please <u>contact the Library.</u>

The <u>Home page</u> of the Catalog displays a blue search bar, a best seller marquee, and links to a variety of services. The upper right corner of the Home page has links to **Log In**, **My Account**, and **My Lists**, as well as **Detailed Enterprise Help**.

### **Finding Items**

A quick search can be performed by typing words into the search box. You can type one or more words, such as a title, an author's name, a topic of interest, or a combination of these. Click the green Search button and the catalog will find the best matches.

|              |            | then click | the green Search button |
|--------------|------------|------------|-------------------------|
| Everything 🗘 | All Fields | Type here  | Search Advanced Search  |