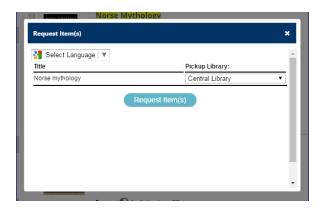

## **Request an Item**

There are a few ways to request items.

- 1. In the results list, click blue **Request Item** button to the right of a title.
- 2. If you are not already logged in, a log in window will pop up on your screen.
- 3. Enter your entire 13 digit library card number. Do not include the A if printed on your card.
- 4. Enter your PIN.
- 5. Left click the blue Log In button.
- 6. A note about fees will display. Click OK.
- 7. Review your choice in the next window. Be sure the Pickup Library is correct.
- 8. If everything is correct, click the Request Item(s) button
- 9. If you decide you do not want to place the hold, left click the X in the upper right corner of the window, which will return you to your search results.
- 10. After you place your hold, click the OK button to return to your search results.

It is also possible to place a hold on several titles at once by clicking on the checkboxes next to those titles, going to "Select an Action," and choosing "Request Item(s)". At present, you can only do multiple holds for titles on the same page of search results.