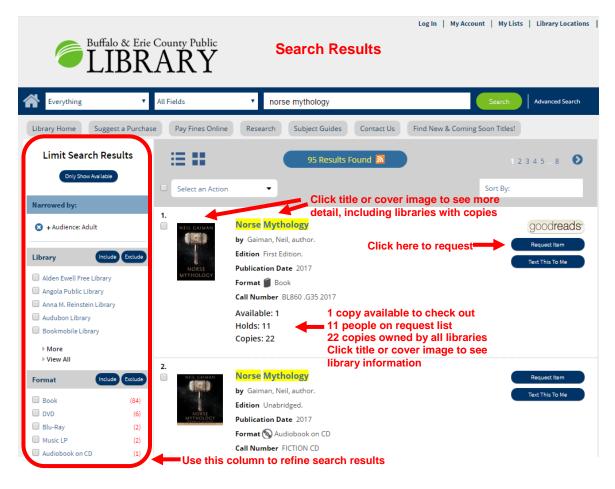

### Search Results

After clicking the green Search button, a list of titles that best match your search terms will display.

# **Refining Search Results**

You can easily refine you search using the **Limit Search Results** filters listed along the left side of the page. At the top of the column you will find a blue **Only Show Available** button. Click it to see only the items that are currently on the shelf and available to checkout. (Caution: please call the library first to confirm than an item is available; this feature does not apply to downloadable materials.)

The filters all work in the same way. Each section displays a specific type of information, such as Library and Format. Only the first five items are shown initially in each section. Click the **More** link to see an additional ten items or **Expand All** to see the complete list. Work in one section at a time. Select an item by clicking the check box in front of it. You can select as many or as few items as you want. After you make your selections, click either the **Include** or **Exclude** button. Repeat for the other sections as you wish. Each time you click the Include or Exclude buttons, your search results will be updated to reflect your choices. The selections of filters will also update depending on the choices you make. If you include only Book under Format, most of the other choices under Format will disappear. If you exclude Book under Format, all the authors who only wrote books will disappear from under the Author filter. Your filter choices are displayed at the top of the column. If you want to remove a selected filter, click the "X" in front of it. Click the Clear All button to remove all your filters

### Item Details

The list of results shows basic information for each title such as the author, publication date, and the number of copies available. When you click a title or its cover image, the screen darkens and a pop-up window appears. The window displays information about the title, the libraries that have a copy of the item, and the item's call number. Check the Status column to see if it is on the shelf, checked out, in transit, or on hold for someone else.