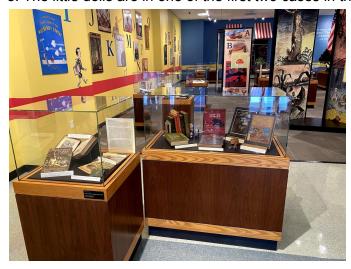

| 5  |    | Can you find these little dolls in one of the cases? |  |
|----|----|------------------------------------------------------|--|
| 6  |    | Where is this red house?                             |  |
| 7  |    | Can you find this slow and steady tortoise?          |  |
| 8  |    | Here is another tortoise. Where is this one?         |  |
| 9  |    | Where is the rainbow fish?                           |  |
| 10 | 36 | Where can you find Charlotte the spider?             |  |