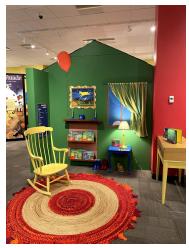

4. The little ducklings are on a display panel near in the middle of the exhibit.

5. The little dolls are in one of the first two cases in the exhibit.

6. The red house is in a picture on the wall of the "Goodnight Moon" room.