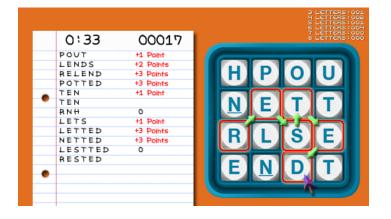

YouTube Video Links:

https://youtu.be/4TsvAfukeS8

https://youtu.be/ikN9kOfiMh4 (Big Boggle)

https://youtu.be/6PbYF61G7ng (Modified for Children)

Number of Players: 2-8 (Best 4) Ages: 8 and Up Play Time: 10 minutes **Boggle Description:** Boggle is a timed word game in which players have 3 minutes to find as many connected words as possible from the face up letters resting in a 16 cube grid. When the timer runs out, players compare their lists of words and remove any words found by multiple players. Points are then awarded for remaining words, depending on how many letters are in the word. (In the original Boggle, all words must contain 3 or more letters to score points.)