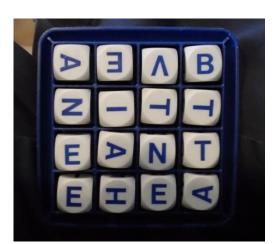

YouTube Video Links:

https://youtu.be/4TsvAfukeS8

https://youtu.be/ikN9kOfiMh4 (Big Boggle)

https://youtu.be/6PbYF61G7ng (Modified for Children)

Number of Players: 2-8 (Best 4) Ages: 8 and Up Play Time: 10 minutes **Boggle Description:** Boggle is a timed word game in which players have 3 minutes to find as many connected words as possible from the face up letters resting in a 16 cube grid. When the timer runs out, players compare their lists of words and remove any words found by multiple players. Points are then awarded for remaining words, depending on how many letters are in the word. (In the original Boggle, all words must contain 3 or more letters to score points.)