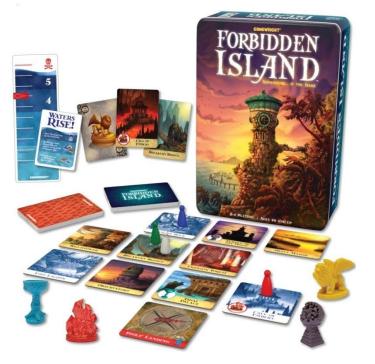

YouTube Video Links:

https://youtu.be/2ftGW4z38ss

https://youtu.be/DxG\_ahmF1uM

Number of Players: 2-4 (Best 4) Ages: 10 and Up Play Time: 30 minutes **Forbidden Island Description:** Forbidden Island is a visually stunning cooperative board game. Instead of winning by competing with other players like most games, everyone must work together to win the game. Players take turns moving their pawns around the 'island', which is built by arranging the many beautifully screen-printed tiles before play begins. As the game progresses, more and more island tiles sink, becoming unavailable, and the pace increases. Players use strategies to keep the island from sinking, while trying to collect treasures and items. As the water level rises, it gets more difficult- sacrifices must be made. Dare to discover Forbidden Island! Join a team of fearless adventurers on a do-or-die mission to capture four sacred treasures from the ruins of this perilous paradise. Your team will have to work together and make some pulse-pounding maneuvers, as the island will sink beneath every step! Race to collect the treasures and make a triumphant escape before you are swallowed into the watery abyss!