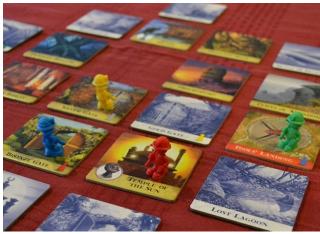

YouTube Video Links:

https://youtu.be/2ftGW4z38ss

https://youtu.be/DxG\_ahmF1uM

Number of Players: 2-4 (Best 4) Ages: 10 and Up Play Time: 30 minutes **Forbidden Island Description:** Forbidden Island is a visually stunning cooperative board game. Instead of winning by competing with other players like most games, everyone must work together to win the game. Players take turns moving their pawns around the 'island', which is built by arranging the many beautifully screen-printed tiles before play begins. As the game progresses, more and more island tiles sink, becoming unavailable, and the pace increases. Players use strategies to keep the island from sinking, while trying to collect treasures and items. As the water level rises, it gets more difficult- sacrifices must be made. Dare to discover Forbidden Island! Join a team of fearless adventurers on a do-or-die mission to capture four sacred treasures from the ruins of this perilous paradise. Your team will have to work together and make some pulse-pounding maneuvers, as the island will sink beneath every step! Race to collect the treasures and make a triumphant escape before you are swallowed into the watery abyss!