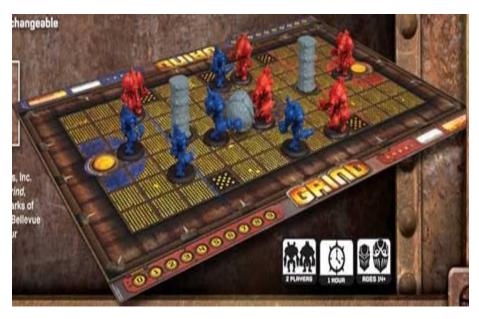

YouTube Video Links:

https://youtu.be/DzFlQFz5-V0 Part 1 (Setup and Overview)

https://youtu.be/oBDDC0649nU Part 2 (Turn Walk Through)

Number of Players: 2 Ages: 14 and Up Play Time: 60 minutes **Grind Description:** Suspended just above a lake of seething magma, this flame scorched arena is ground zero for the most brutal sport ever created—Grind! Here 10-ton, ash-spewing, steam-powered robots called steamjacks fight to move a giant, spiked ball into the other team's goal. Using every weapon in their arsenal, these steamjacks slam, smash, and crush their way through the opposition as they tirelessly slug it out for the title.

The Destructodome is the battlefield for two rival teams of armored metal warriors: the Iron Storm and the Steel Fury. With their eyes on the prize, these two teams will stop at nothing to own the blistering field, so pack your playbook with cunning maneuvers, load out your team with devastating weaponry, and get ready to stake your claim to glory. For the next hour, you'll be calling all the shots as you vie for total domination of this metal-on-metal contest. Your strategy must be merciless. In Grind, only victory can quench the burning fury within these unstoppable machines.