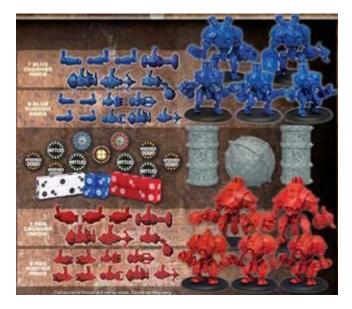

YouTube Video Links:

https://youtu.be/DzFlQFz5-V0 Part 1 (Setup and Overview)

https://youtu.be/oBDDC0649nU Part 2 (Turn Walk Through)

Number of Players: 2 Ages: 14 and Up Play Time: 60 minutes **Grind Description:** Suspended just above a lake of seething magma, this flame scorched arena is ground zero for the most brutal sport ever created—Grind! Here 10-ton, ash-spewing, steam-powered robots called steamjacks fight to move a giant, spiked ball into the other team's goal. Using every weapon in their arsenal, these steamjacks slam, smash, and crush their way through the opposition as they tirelessly slug it out for the title.

The Destructodome is the battlefield for two rival teams of armored metal warriors: the Iron Storm and the Steel Fury. With their eyes on the prize, these two teams will stop at nothing to own the blistering field, so pack your playbook with cunning maneuvers, load out your team with devastating weaponry, and get ready to stake your claim to glory. For the next hour, you'll be calling all the shots as you vie for total domination of this metal-on-metal contest. Your strategy must be merciless. In Grind, only victory can quench the burning fury within these unstoppable machines.