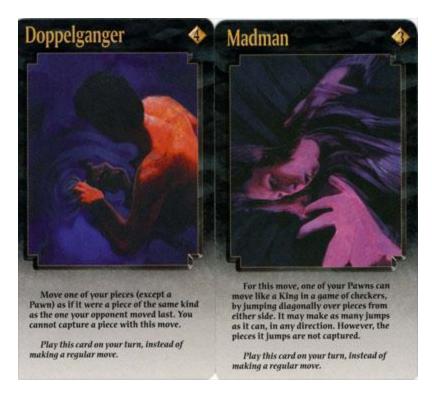

YouTube Video Links:

https://youtu.be/6KCOcDGUd7A

https://youtu.be/d0F37E1yoDw

Number of Players: 2 Ages: 10 and Up Play Time: 60 minutes

\*Note: You need a regular chess set to play this game.

**Knightmare Chess Description:** *Knightmare Chess* adds a whole new element of unpredictability to the game of standard Chess by giving players cards that they can play before, after, or sometimes instead of their turns. Some cards affect only a single move, while others change the entire game. Each card is assigned a point value, so you can build custom decks based on an agreed point total or handicap the match so that the better player has fewer powerful cards. Multiple variants are included in the rules.