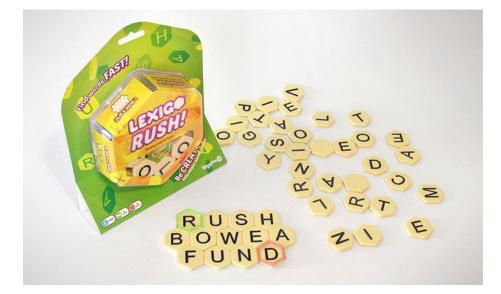

Finding words in Lexigo RUSH:

1. Twisty Paths

Words are formed by making paths through the grid. You can start each word on any tile.

2. Reusing Letters

Your words can use the same letter tile more than once. However, you can't hop on the same tile to use it twice in a row.

3. Blank Tiles

Blank tiles can stand for any letter you want. However, if you use a blank tile more than once in the same word, it has to stand for the same letter each time.