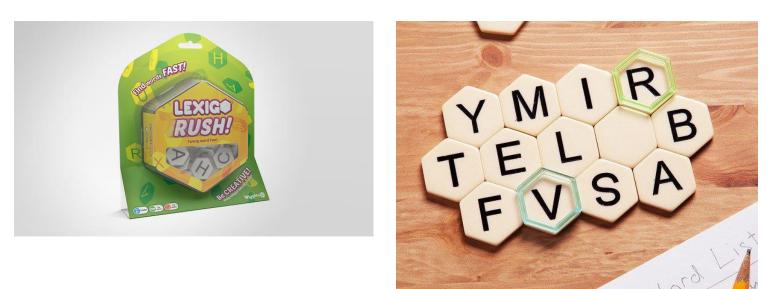

YouTube Video Links:

https://youtu.be/AHOkD\_PTj1k

https://youtu.be/M9XbntX4X7E

Number of Players: 2 Players Ages: 8 and Up Play Time: 15 minutes **Lexigo RUSH! Description:** In Lexigo RUSH, you have 60 seconds to find as many words as you can using the tiles in the grid. Be creative — only words no one else found will count. The stakes rise every round as score doublers are added to the grid.