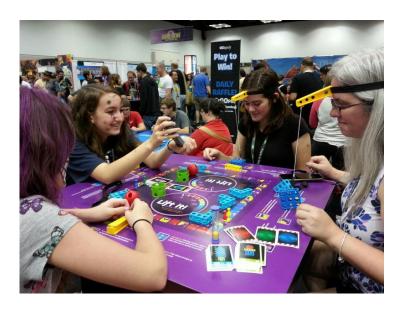

YouTube Video Links:

https://www.youtube.com/watch?v=CSgsUqdoXmY

https://youtu.be/CSgsUqdoXmY

Number of Players: 2-8 (Best 4)

Ages: 8 and Up

Play Time: 30 minutes

**Lift It Description:** *Lift it!* a.k.a. [build' it], is a family building game in which players try to build projects depicted on the building cards. Players lift building blocks of different shapes with a crane hook to form the correct structure within the time limit shown on each building card. Each correctly placed block scores a point and additional points are scored if player manages to build the structure correctly within the time limit.

Once players begin to gain points, they also start to have duels against each other in building a structure, or they have to explain the building project to another player who builds it based on the explanation, or they must attach the hook to their head and build the structure that way.