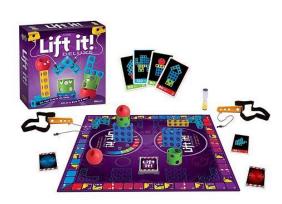

YouTube Video Links:

https://www.youtube.com/watch?v=CSgsUqdoXmY

https://youtu.be/CSgsUqdoXmY

Number of Players: 2-8 (Best 4)

Ages: 8 and Up

Play Time: 30 minutes

**Lift It Description:** *Lift it!* a.k.a. [build' it], is a family building game in which players try to build projects depicted on the building cards. Players lift building blocks of different shapes with a crane hook to form the correct structure within the time limit shown on each building card. Each correctly placed block scores a point and additional points are scored if player manages to build the structure correctly within the time limit.

Once players begin to gain points, they also start to have duels against each other in building a structure, or they have to explain the building project to another player who builds it based on the explanation, or they must attach the hook to their head and build the structure that way.