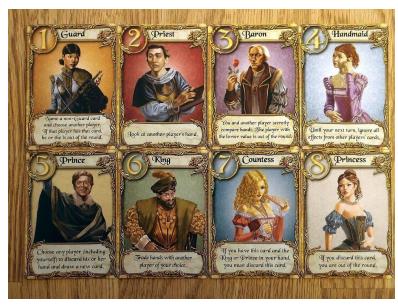

Love Letter is a game of risk, deduction, and luck for 2–4 players. Your goal is to get your love letter into Princess Annette's hands while deflecting the letters from competing suitors. From a deck with only sixteen cards, each player starts with only one card in hand; one card is removed from play. On a turn, you draw one card, and play one card, trying to expose others and knock them from the game. Powerful cards lead to early gains, but make you a target. Rely on weaker cards for too long, however, and your letter may be tossed in the fire!