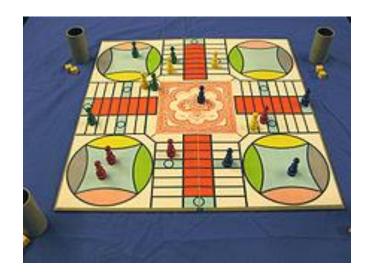

## YouTube Video Links:

https://youtu.be/M5pXXEfluO4

https://youtu.be/mpudOJ9nCXw?list=PLcuLltlNvYQQXVweep2BO7lxrOM2qusw-

Number of Players: 2-4 (Best 4)

Ages: 8 and Up

Play Time: 30 minutes

**Parcheesi Description:** Each player has a set of pawns that start in his or her corner of the board. The goal is to move the pawns around the board to the "home" section. Movement is controlled by dice. All players move around the same board, so they may capture each other's pawns. Captured pawns are returned to their player's corner and must start their journey over. The winner is the first player to move all pawns "home".