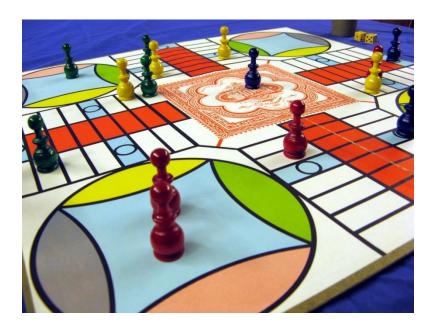

## YouTube Video Links:

https://youtu.be/M5pXXEfluO4

https://youtu.be/mpudOJ9nCXw?list=PLcuLltlNvYQQXVweep2BO7lxrOM2qusw-

Number of Players: 2-4 (Best 4)

Ages: 8 and Up

Play Time: 30 minutes

**Parcheesi Description:** Each player has a set of pawns that start in his or her corner of the board. The goal is to move the pawns around the board to the "home" section. Movement is controlled by dice. All players move around the same board, so they may capture each other's pawns. Captured pawns are returned to their player's corner and must start their journey over. The winner is the first player to move all pawns "home".