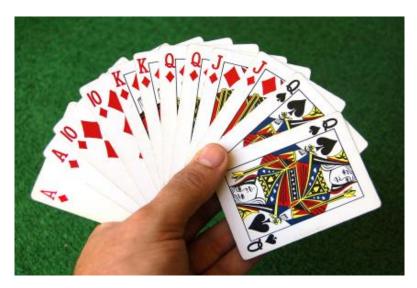

## The meld values are

| Meld Name             | Example                                                                      | Point<br>Value | Simplified |
|-----------------------|------------------------------------------------------------------------------|----------------|------------|
| Dix in Trump          | -9                                                                           | 10             | 1          |
| Marriage in Non-Trump | (K Q)                                                                        | 20             | 2          |
| Marriage in Trump     | (K Q)                                                                        | 40             | 4          |
| Forty Jacks           | (♣(♦(♦(♦()                                                                   | 40             | 4          |
| Pinochle              | (J♦ Q♠)                                                                      | 40             | 4          |
| Sixty Queens          | (Q <b>≜ Q♥ Q♦</b> Q♣)                                                        | 60             | 6          |
| Eighty Kings          | (K♠ K♥ K♠ K♣)                                                                | 80             | 8          |
| Hundred Aces          | (A♠ A♥ A♠ A♣)                                                                | 100            | 10         |
| Run in Trump          | (A 10 K Q J)                                                                 | 150            | 15         |
| Double Pinochle       | (J♦ 🌠 Q♠ Q♠)                                                                 | 300            | 30         |
| Four Hundred Jacks    | ( <b>*</b> ) <b>*</b>   <b>*</b>   <b>*</b>   <b>*</b>   <b>*</b>   <b>*</b> | 400            | 40         |
| Six Hundred Queens    | (Q+ Q+ Q* Q* Q+ Q+ Q+ Q+)                                                    | 600            | 60         |
| Eight Hundred Kings   | (K♣ K♠ K♥ K♠ K♠ K♣ K♣)                                                       | 800            | 80         |
| Thousand Aces         | (A♠ A♠ A♥ A♥ A♠ A♠ A♣ A♣)                                                    | 1000           | 100        |
| Double Run in Trump   | (A A 10 10 KK Q Q J J)                                                       | 1500           | 150        |

Pinochle has several unique elements not found in other trick taking games:

- Before playing the hands, players form melds (runs, marriages, pinochle, sets) which are added to their score.
- Played with a double (and sometimes quadruple) deck of cards: A 10 K Q J 9
- Players are required trump when void and over trump if they can.