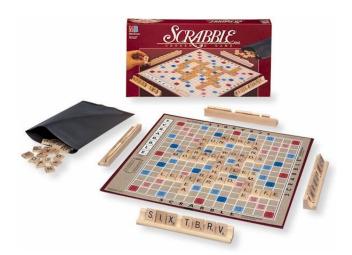

**Scrabble Description:** In this classic word game, players use their seven drawn letter-tiles to form words on the game board. Each word laid out earns points based on the commonality of the letters used, with certain board spaces giving bonuses. But a word can only be played if it uses at least one already-played tile or adds to an already-played word. This leads to slightly tactical play, as potential words are rejected because they would give an opponent too much access to the better bonus spaces.