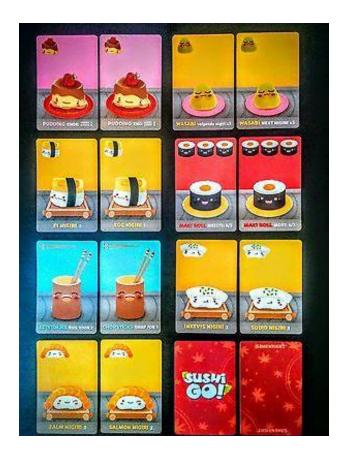

YouTube Video Links:

https://youtu.be/ZNt42OmDJR8

https://youtu.be/PL2SqLo5VVk

Number of Players: 2-5 (Best 4)

Ages: 8 and Up Play Time: 15 minutes **SushiGo Description:** In the super-fast sushi card game Sushi Go!, you are eating at a sushi restaurant and trying to grab the best combination of sushi dishes as they whiz by. Score points for collecting the most sushi rolls or making a full set of sashimi. Dip your favorite nigiri in wasabi to triple its value! And once you've eaten it all, finish your meal with all the pudding you've got! But be careful which sushi you allow your friends to take; it might be just what they need to beat you!