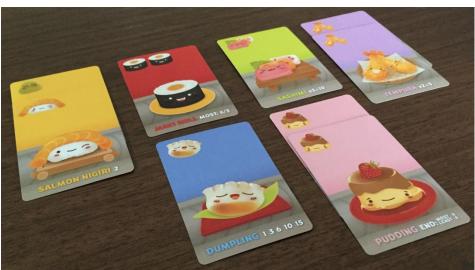

YouTube Video Links:

https://youtu.be/ZNt42OmDJR8

https://youtu.be/PL2SqLo5VVk

Number of Players: 2-5 (Best 4)

Ages: 8 and Up Play Time: 15 minutes **SushiGo Description:** In the super-fast sushi card game Sushi Go!, you are eating at a sushi restaurant and trying to grab the best combination of sushi dishes as they whiz by. Score points for collecting the most sushi rolls or making a full set of sashimi. Dip your favorite nigiri in wasabi to triple its value! And once you've eaten it all, finish your meal with all the pudding you've got! But be careful which sushi you allow your friends to take; it might be just what they need to beat you!