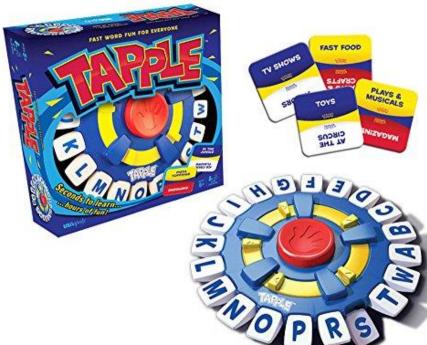

YouTube Video Link(s):

https://youtu.be/eouG9x-FLME

https://youtu.be/XHw50LEIXws

Number of Players: 2-10 (Best 5-6)

Ages: 8 and Up

Play Time: 30 minutes

**Tapple Description:** Each round in Tapple, one player draws a topic card, then starts the timer. In the next ten seconds, that player must give a single word answer that fits within the topic, press down the letter key in a special electronic device that corresponds to the first letter of that word, and restart the timer. The next player must then think of a word for the topic that starts with a different letter, press down that starting letter, and restart the timer. If a player runs out of time, she's out for the round. If only one player remains in a round, she collects the topic card. If players manage to press down all of the letters before knocking all but one player out of a round, the players reset the device, draw a new topic card, then start the timer again, this time having to give two answers for the topic – each starting with a different letter – within the allotted time. Whoever collects the most topic cards wins!