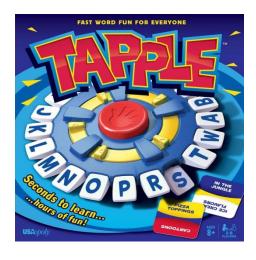

YouTube Video Link(s):

https://youtu.be/eouG9x-FLME

https://youtu.be/XHw50LEIXws

Number of Players: 2-10 (Best 5-6)

Ages: 8 and Up

Play Time: 30 minutes

**Tapple Description:** Each round in Tapple, one player draws a topic card, then starts the timer. In the next ten seconds, that player must give a single word answer that fits within the topic, press down the letter key in a special electronic device that corresponds to the first letter of that word, and restart the timer. The next player must then think of a word for the topic that starts with a different letter, press down that starting letter, and restart the timer. If a player runs out of time, she's out for the round. If only one player remains in a round, she collects the topic card. If players manage to press down all of the letters before knocking all but one player out of a round, the players reset the device, draw a new topic card, then start the timer again, this time having to give two answers for the topic – each starting with a different letter – within the allotted time. Whoever collects the most topic cards wins!