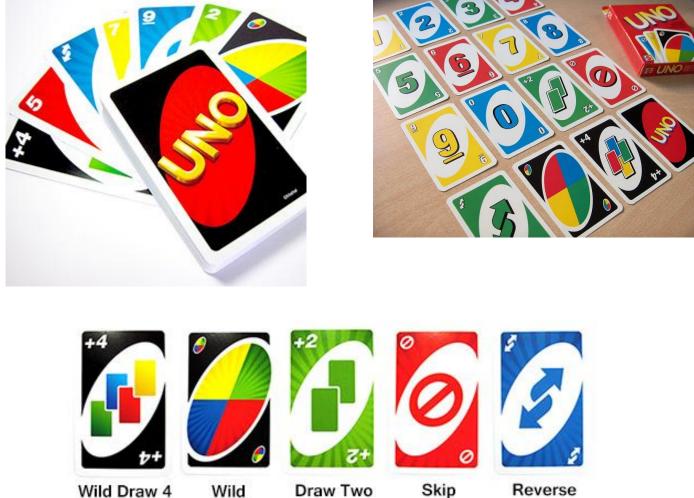

## Uno Images, Video Links & Play Information

Wild Draw 4

Wild

Draw Two

Reverse

YouTube Video Links:

https://youtu.be/\_CvalyRE1Tw

https://youtu.be/Aougy71YLAs

Number of Players: 2-10 (Best 4-6) Ages: 6 and Up Play Time: 30 minutes

Uno Description: Players race to empty their hands and catch opposing players with cards left in theirs, which score points. In turns, players attempt to play a card by matching its color, number, or word to the topmost card on the discard pile. If unable to play, players draw a card from the draw pile, and if still unable to play, they pass their turn. Wild and special cards spice things up a bit.