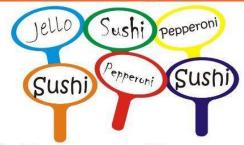

## How to Play LikeWiSE!

5 - Turn your paddles around. Orange, Green, and Purple win the round because "Sushi" is the most popular answer.

YouTube Video Links:

https://youtu.be/hB9pmt3 pRc

https://youtu.be/g-IIT\_qTzcU