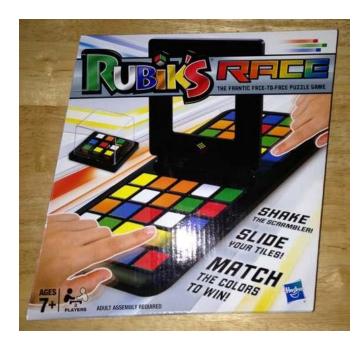

YouTube Video Links:

https://youtu.be/CyjiHwE5zDU

https://youtu.be/4I7IfbDoBhg

Number of Players: 2 Ages: 7 and Up Play Time: 5 minutes **Rubik's Race Description:** A real time game reminiscent of Alex Randolph's <u>Square Off</u> but using Rubik's cube colors as a basis.

In this game players race to complete a puzzle. Each player has a 5x5 slide puzzle with one tile missing. At the beginning of each round, the "Scrambler", a device that looks like a 3x3 Boggle grid with the cover on -- but using colored cubes instead of letters -- is shaken. Players then try to make the 3x3 center of their puzzle match the Scrambler.