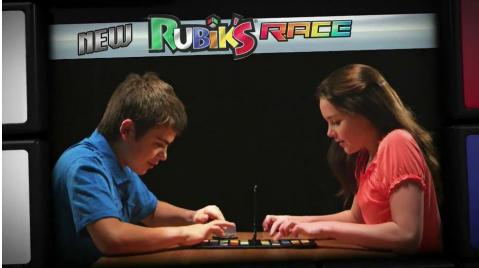

In this game players race to complete a puzzle. Each player has a 5x5 slide puzzle with one tile missing. At the beginning of each round, the "Scrambler", a device that looks like a 3x3 Boggle grid with the cover on -- but using colored cubes instead of letters -- is shaken. Players then try to make the 3x3 center of their puzzle match the Scrambler.