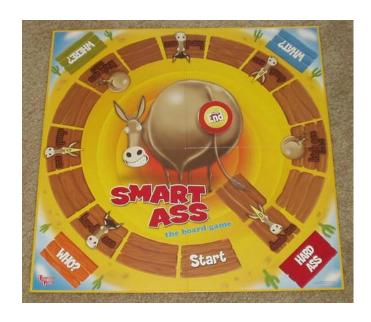

Smart Ass is an all play game. With every question asked, every player can yell out the answer at any time and as soon as they think they know the answer.

There are four question categories: Who am I? Where am I? What am I? and Hard Ass! The 500 questions are formulated into lots of clues. The clues get easy as the question is being read out, but don't wait too long to answer, as the first person to yell out the right answer, wins the round and moves closer to the Smart Ass. If you yell out the wrong answer, then you are out of that round and have to wait 'till the next question is asked.

Beware of the "Dumb Ass" and "Kick Ass" squares, as penalty awaits!

The first person to land on the donkey's butt is declared the "Smart Ass".