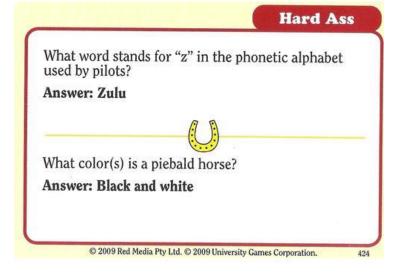

Smart Ass is an all play game. With every question asked, every player can yell out the answer at any time and as soon as they think they know the answer.

There are four question categories: Who am I? Where am I? What am I? and Hard Ass! The 500 questions are formulated into lots of clues. The clues get easy as the question is being read out, but don't wait too long to answer, as the first person to yell out the right answer, wins the round and moves closer to the Smart Ass. If you yell out the wrong answer, then you are out of that round and have to wait 'till the next question is asked.