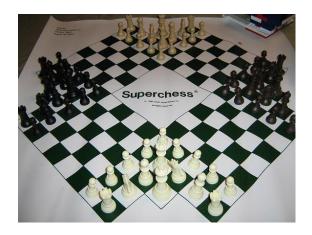

## **Superchess Images, Video Links & Play Information**

**Superchess:** "Superchess represents a major breakthrough in four-way chess. The problems associated with other forms of four-way chess have been solved as a result of the unique board design. For instance, difficulties with pawn promotion, colliding pawns, and board congestion have been eliminated. **Superchess** is how four-way chess was meant to be played."