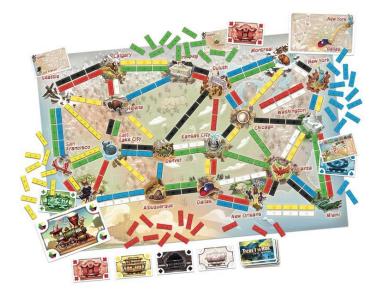

In general, players collect train cards, claim routes on the map, and try to connect the cities shown on their tickets. In more detail, the game board shows a map of the United States with certain cities being connected by colored paths. Each player starts with four colored train cards in hand and two tickets; each ticket shows two cities, and you're trying to connect those two cities with a contiguous path of your trains in order to complete the ticket.

On a turn, you either draw two train cards from the deck or discard train cards to claim a route between two cities; for this latter option, you must discard cards matching the color and number of spaces on that route (e.g., two yellow cards for a yellow route that's two spaces long). If you connect the two cities shown on a ticket with a path of your trains, reveal the ticket, place it face up in front of you, then draw a new ticket. (If you can't connect cities on either ticket because the paths are blocked, you can take your entire turn to discard those tickets and draw two new ones.)

If you connect one of the West Coast cities to one of the East Coast cities with a path of your trains, you immediately claim a Coast-to-Coast ticket.

The first player to complete six tickets wins! Alternatively, if someone has placed all twenty of their trains on the game board, then whoever has completed the most tickets wins!