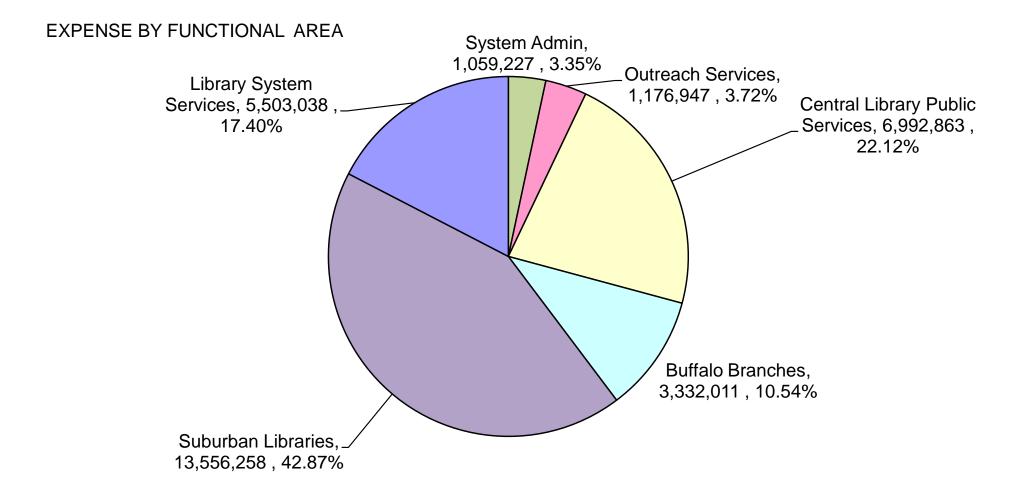

3,148,115 | 2,998,127 | 2,862,045 | 2,802,969 | 1,252,420 | 1,568,981 | (2,022,533) -56%  |
| Circulation    | 7,882,989 | 7,397,296 | 7,088,133 | 6,835,086 | 6,484,481 | 6,519,861 | 6,635,641 | 4,431,875 | 5,173,555 | (2,709,434) -34%  |

Important Note: The COVID-19 Pandemic heavily impacted 2020 Library Usage, with usage continuing to recover in 2021.

Buffalo & Erie County Public Library Demand for Library Services Continues How People Use Their Libraries Is Evolving



Important Note: The COVID-19 Pandemic heavily impacted 2020 Library Usage. Program Attendance shifted from traditional in-person to mostly virtual sessions. In 2021 programming began the shift back from mostly virtual to in-person.

# Where the Funding Comes From



# Where the Funding Goes



# Where the Funding Goes



| B&ECPL 2023 BUDGET OPERATING EXPENSE IN COUNTY SAP FINANCIAL SYSTEM             | \$31,491,387 |
|---------------------------------------------------------------------------------|--------------|
| Adjustment for suburban library expense supported by directly collected revenue | 128,957      |
| B&ECPL 2023 BUDGET TOTAL SYSTEM NET OPERATING EXPENSE                           | \$31,620,344 |



Above is an example using an Erie County Town Property Owner's 2022 Property Taxes. Percentages will vary from village to village and town to town. In the City of Buffalo, the City tax takes the place of town, village and school taxes.



Above is an example using an Erie County Village Property Owner's 2022 Property Taxes. Percentages will vary from village to village and town to town. In the Ci