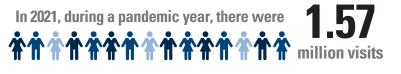

| 2                  | 21                       | 25,704                       | 1,255                                  | \$688                               | 13.50%                                                  | \$44,922,265                  | \$51.43                                     | 9,416,023                                               | 3,804,711                                         | 12,977                                   | 300,538                                      | 6,872,761                                                    |



# the Buffalo & Erie County Public Library returns

# a minimum of \$4.00 in services!

Buffalo & Erie County Public Libraries added to the **quality of life** in our great community during the COVID-19 pandemic.



Libraries are important; they bring people and ideas together and are unique in their offerings. This second pandemic year, residents of Erie County had free access to over 3.3 million resources and reference materials including books, e-content, virtual programs and more. Some services and hours were curtailed during the year. The Library's website (www.BuffaloLib.org), social media, and WiFi provided 24/7 access to information.

The enclosed information quantifies the value of just a few of the FREE library services available to all.







Your Library ... A Great Return on Your Investment



**Dollar value of your** library services Materials Borrowed \$66,324,975 \$2,801,484 **Computer Use** WiFi Use \$3,798,812 **Program Attendance** \$3,113,627 +Info Seeker Questions \$2,158,680 O