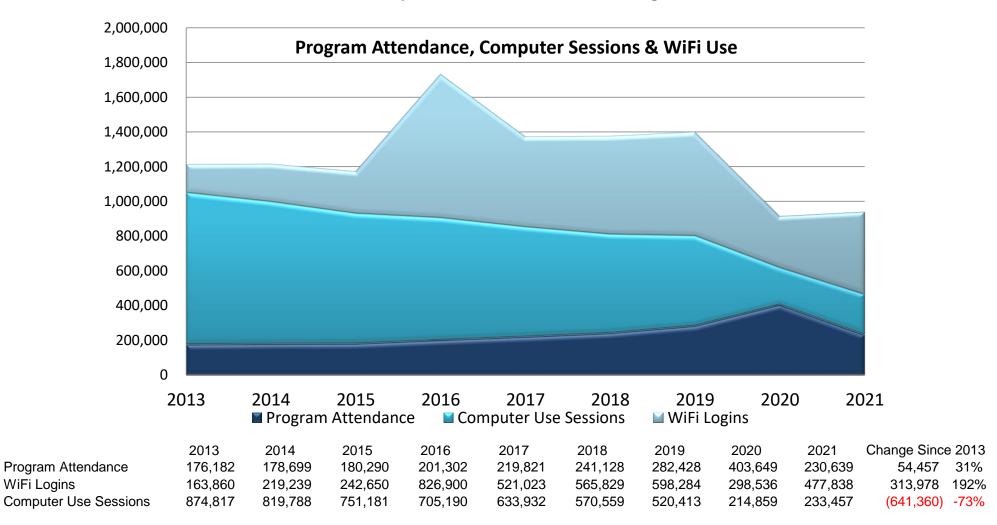

| 2014      | 2015      | 2016      | 2017      | 2018      | 2019      | 2020      | 2021      | Change Since 2013 |
|----------------|-----------|-----------|-----------|-----------|-----------|-----------|-----------|-----------|-----------|-------------------|
| Library Visits | 3,591,514 | 3,345,904 | 3,170,749 | 3,148,115 | 2,998,127 | 2,862,045 | 2,802,969 | 1,252,420 | 1,568,981 | (2,022,533) -56%  |
| Circulation    | 7,882,989 | 7,397,296 | 7,088,133 | 6,835,086 | 6,484,481 | 6,519,861 | 6,635,641 | 4,431,875 | 5,173,555 | (2,709,434) -34%  |

Important Note: The COVID-19 Pandemic heavily impacted 2020 Library Usage, with usage continuing to recover in 2021.

Buffalo & Erie County Public Library Demand for Library Services Continues How People Use Their Libraries Is Evolving



Important Note: The COVID-19 Pandemic heavily impacted 2020 Library Usage. Program Attendance shifted from traditional in-person to mostly virtual sessions. In 2021 programming began the shift back from mostly virtual to in-person.

# Where the Funding Comes From



# Where the Funding Goes



# Where the Funding Goes



| B&ECPL 2023 BUDGET OPERATING EXPENSE IN COUNTY SAP FINANCIAL SYSTEM             | \$31,491,387 |
|---------------------------------------------------------------------------------|--------------|
| Adjustment for suburban library expense supported by directly collected revenue | 128,957      |
| B&ECPL 2023 BUDGET TOTAL SYSTEM NET OPERATING EXPENSE                           | \$31,620,344 |



Above is an example using an Erie County Town Property Owner's 2022 Property