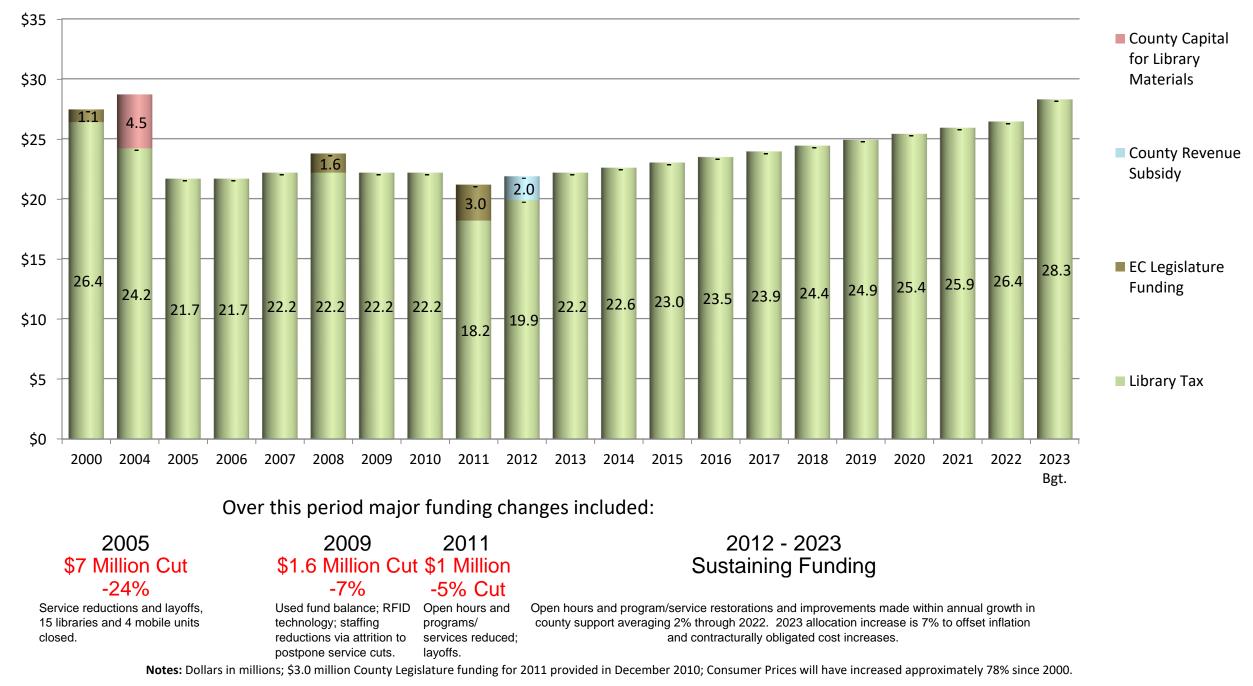

| \$155,641    | \$183,431    | \$27,790    | 17.9% |
| Library Services to County<br>Correctional Facilities | \$8,079      | \$8,380      | \$301       | 3.7%  |
| Library Services to State<br>Correctional Facilities  | \$36,130     | \$43,701     | \$7,571     | 21.0% |
| Grant Program Expense                                 | \$671,878    | \$721,839    | \$49,961    | 7.4%  |
| TOTAL OPERATING & GRANTS                              |              |              |             |       |
| Revenue                                               | \$30,963,591 | \$32,213,226 | \$1,249,635 | 4.0%  |
| Expense                                               | \$30,963,591 | \$32,213,226 | \$1,249,635 | 4.0%  |

# COUNTY SUPPORT FOR B&ECPL OPERATING AND LIBRARY MATERIALS



# Buffalo & Erie County Public Library Revenue and Contractually Obligated Cost Trends



\* Consumer Prices are estimated to increase 31% between January 2013 and January 2023.

NY State Aid includes operating and grants. 20% of 2020 NY State Aid was witheld due to COVID related revenue uncertainties, the 20% was released in March 2021 after passage of the Federal American Rescue Plan Act of 2021.

## Buffalo & Erie County Public Library Revenue and Contractually Obligated Cost Trends



\* Consumer Prices are estimated to increase 31% between January 2013 and January 2023.

# Buffalo & Erie County Public Library Operating Budget\* Personnel Cost Trends



\* Excludes grant funded positions. From January 2013 - January 2023 the Consumer Price will have increased an estimated 31%. See Sa