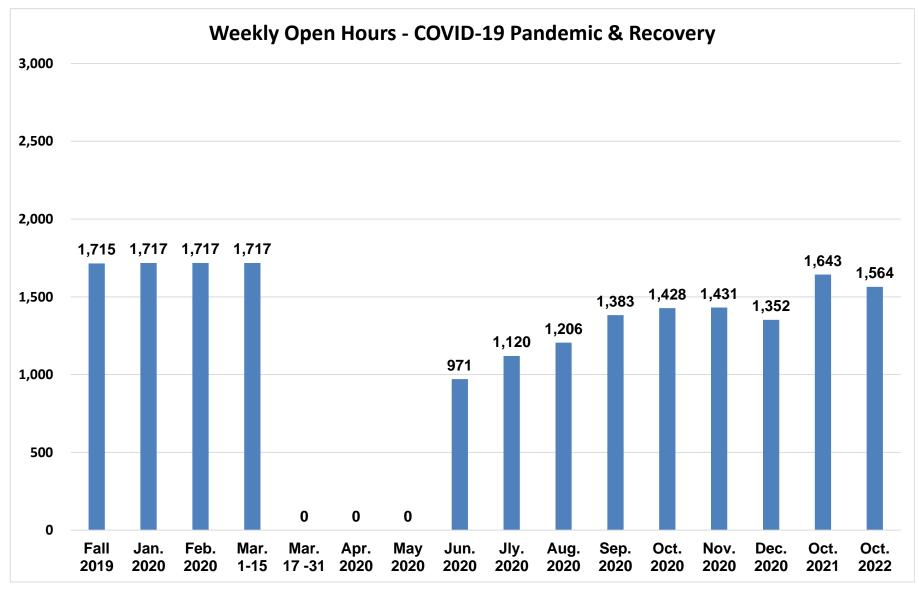

As of 10/14/2022

2023\_PRELIMINARY\_BECPL\_Budget\_Charts\_Per\_Res 2022-26.xlsx FTE Trends

Weekly open hours, total for 37 locations spread across Erie County's 1,043 square miles.

NOTE: In October 2022, four libraries were not open due to construction financed in part by NY State Library Construction Aid. Had these libraries been open their normal hours prior to construction, system open hours for October would have totaled **1,739**.