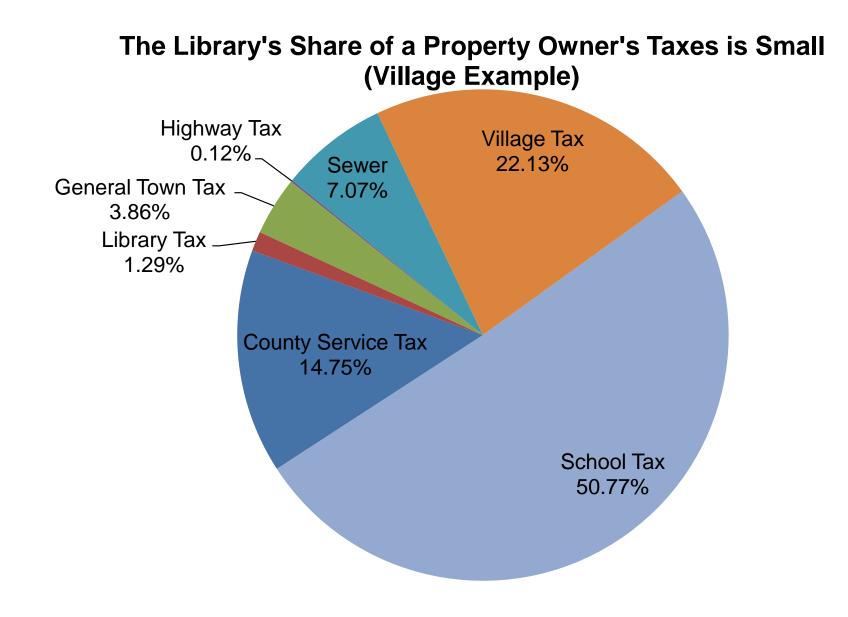

2021 programming began the shift back from mostly virtual to in-person.

# Where the Funding Comes From



# Where the Funding Goes



# Where the Funding Goes



| B&ECPL 2023 BUDGET OPERATING EXPENSE IN COUNTY SAP FINANCIAL SYSTEM             | \$31,491,387 |
|---------------------------------------------------------------------------------|--------------|
| Adjustment for suburban library expense supported by directly collected revenue | 128,957      |
| B&ECPL 2023 BUDGET TOTAL SYSTEM NET OPERATING EXPENSE                           | \$31,620,344 |



Above is an example using an Erie County Town Property Owner's 2022 Property Taxes. Percentages will vary from village to village and town to town. In the City of Buffalo, the City tax takes the place of town, village and school taxes.



Above is an example using an Erie County Village Property Owner's 2022 Property Taxes. Percentages will vary from village to village and town to town. In the City of Buffalo, the City tax takes the place of town, village and school taxes.

# Buffalo and Erie County Public Library Peer Institution Comparison Data 2019 PLDS Survey Summary

Compared to library systems serving similar sized populations the B&ECPL is a Bargain

#### **Provides Service at Low Cost**

Operating expenditures are in the lower third (Rank: 13th out of 18) Expenditures per capita are in the lower third (Rank: 13th out of 18) Average cost per open hour is the bottom quarter (Rank: 16th out of 18)

#### **Covers a Larger Service Area With Smaller Branches**

B&ECPL's service area, 1,043 square miles, is near the top