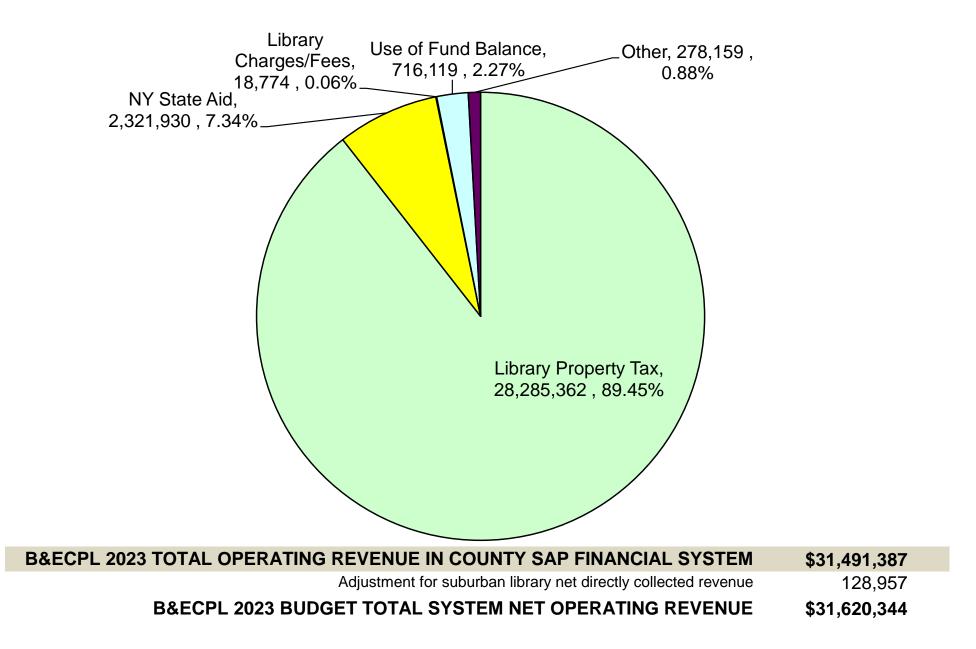

# **Buffalo & Erie County Public Library**

2023 Budget Change vs 2022

|                                       | 2022 Budget  | 2023 Budget  | Chang       | e      |
|---------------------------------------|--------------|--------------|-------------|--------|
| OPERATING BUDGET                      |              |              |             |        |
| Revenue                               |              |              |             |        |
| Library Real Property Tax             | \$26,435,688 | \$28,285,362 | \$1,849,674 | 7.0%   |
| NY State Aid                          | \$2,194,286  | \$2,321,930  | \$127,644   | 5.8%   |
| Use of Fund Balance                   | \$1,353,642  | \$716,119    | (\$637,523) | -47.1% |
| All Other                             | \$308,097    | \$167,976    | (\$140,121) | -45.5% |
| Total Revenue                         | \$30,291,713 | \$31,491,387 | \$1,199,674 | 4.0%   |
| Expense                               |              |              |             |        |
| Salaries & Wages                      | \$16,733,578 | \$17,276,438 | \$542,860   | 3.2%   |
| Reduction from Personal Svcs          | (\$563,478)  | (\$232,151)  | \$331,327   | -58.8% |
| Contractural Salary Reserves          | \$162,820    | \$593,720    | \$430,900   | 264.6% |
| FICA (Social Security & Medicare)     | \$1,280,121  | \$1,073,665  | (\$206,456) | -16.1% |
| Employee Health Insurance             | \$2,468,388  | \$2,464,094  | (\$4,294)   | -0.2%  |
| Hospital & Medical - Retirees         | \$1,523,973  | \$1,447,933  | (\$76,040)  | -5.0%  |
| Retirement (NY State System)          | \$1,610,601  | \$1,522,351  | (\$88,250)  | -5.5%  |
| Supplies & Repairs/Maintenance        | \$582,108    | \$651,476    | \$69,368    | 11.9%  |
| Professional Services                 | \$958,906    | \$873,461    | (\$85,445)  | -8.9%  |
| Insurance - Liability Coverage        | \$171,023    | \$169,482    | (\$1,541)   | -0.9%  |
| Library Materials                     | \$3,078,460  | \$3,078,460  | \$0         | 0.0%   |
| Telecom & Internet; Water & Sewer     | \$140,243    | \$143,604    | \$3,361     | 2.4%   |
| Interfund Utilities (Electric & Ngas) | \$840,995    | \$1,096,206  | \$255,211   | 30.3%  |
| County Charges for Data Svcs.;        |              |              |             |        |
| Purchasing Svcs; Fleet Svcs.; and     | \$326,364    | \$359,001    | \$32,637    | 10.0%  |
| Sheriff Div Svcs.<br>All Other        | \$977,611    | \$973,647    | (\$3,964)   | -0.4%  |
| Total Operating Expense               | \$30,291,713 | \$31,491,387 | \$1,199,674 | 4.0%   |