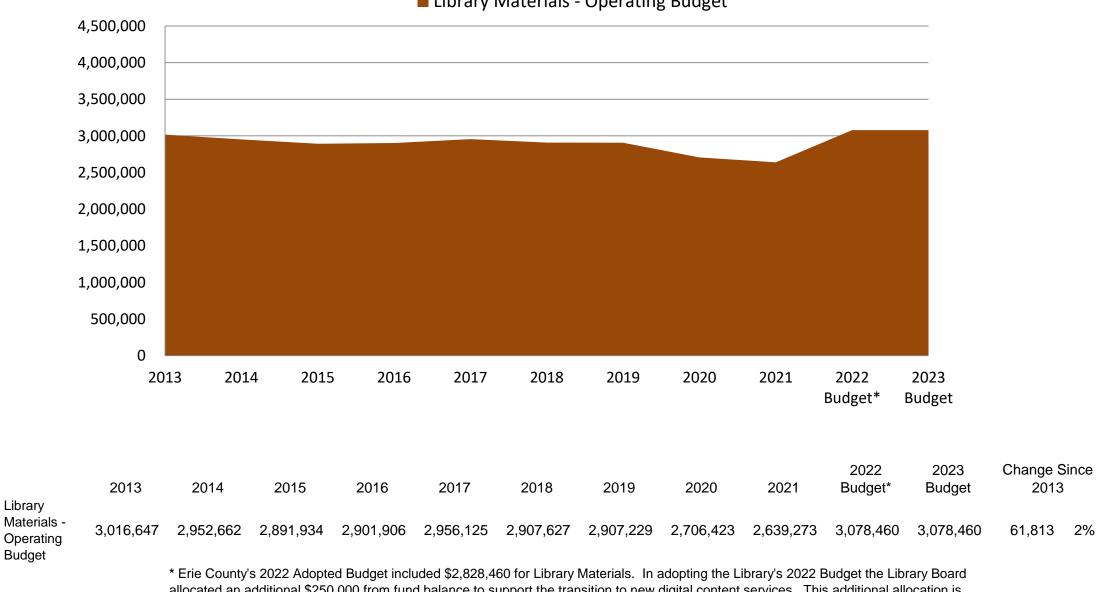

# **Buffalo & Erie County Public Library**

2023 Budget Change vs 2022

|                                       | 2022 Budget  | 2023 Budget  | Chang       | e      |
|---------------------------------------|--------------|--------------|-------------|--------|
| OPERATING BUDGET                      |              |              |             |        |
| Revenue                               |              |              |             |        |
| Library Real Property Tax             | \$26,435,688 | \$28,285,362 | \$1,849,674 | 7.0%   |
| NY State Aid                          | \$2,194,286  | \$2,321,930  | \$127,644   | 5.8%   |
| Use of Fund Balance                   | \$1,353,642  | \$716,119    | (\$637,523) | -47.1% |
| All Other                             | \$308,097    | \$167,976    | (\$140,121) | -45.5% |
| Total Revenue                         | \$30,291,713 | \$31,491,387 | \$1,199,674 | 4.0%   |
| Expense                               |              |              |             |        |
| Salaries & Wages                      | \$16,733,578 | \$17,276,438 | \$542,860   | 3.2%   |
| Reduction from Personal Svcs          | (\$563,478)  | (\$232,151)  | \$331,327   | -58.8% |
| Contractural Salary Reserves          | \$162,820    | \$593,720    | \$430,900   | 264.6% |
| FICA (Social Security & Medicare)     | \$1,280,121  | \$1,073,665  | (\$206,456) | -16.1% |
| Employee Health Insurance             | \$2,468,388  | \$2,464,094  | (\$4,294)   | -0.2%  |
| Hospital & Medical - Retirees         | \$1,523,973  | \$1,447,933  | (\$76,040)  | -5.0%  |
| Retirement (NY State System)          | \$1,610,601  | \$1,522,351  | (\$88,250)  | -5.5%  |
| Supplies & Repairs/Maintenance        | \$582,108    | \$651,476    | \$69,368    | 11.9%  |
| Professional Services                 | \$958,906    | \$873,461    | (\$85,445)  | -8.9%  |
| Insurance - Liability Coverage        | \$171,023    | \$169,482    | (\$1,541)   | -0.9%  |
| Library Materials                     | \$3,078,460  | \$3,078,460  | \$0         | 0.0%   |
| Telecom & Internet; Water & Sewer     | \$140,243    | \$143,604    | \$3,361     | 2.4%   |
| Interfund Utilities (Electric & Ngas) | \$840,995    | \$1,096,206  | \$255,211   | 30.3%  |
| County Charges for Data Svcs.;        |              |              |             |        |
| Purchasing Svcs; Fleet Svcs.; and     | \$326,364    | \$359,001    | \$32,637    | 10.0%  |
| Sheriff Div Svcs.<br>All Other        | \$977,611    | \$973,647    | (\$3,964)   | -0.4%  |
| Total Operating Expense               | \$30,291,713 | \$31,491,387 | \$1,199,674 | 4.0%   |