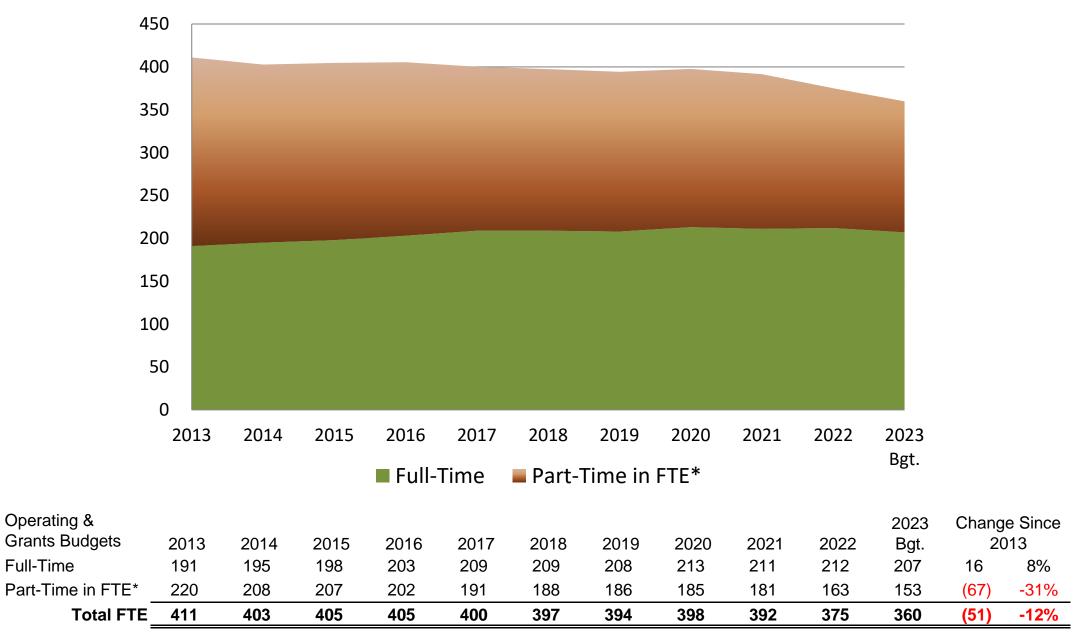

Buffalo & Erie County Public Library Staffing Trends in Full-Time Equivalents (FTEs)

\* Includes positions that are Regular Part-time (20 or more hours/week) and Part-time (19 or fewer hours per week).