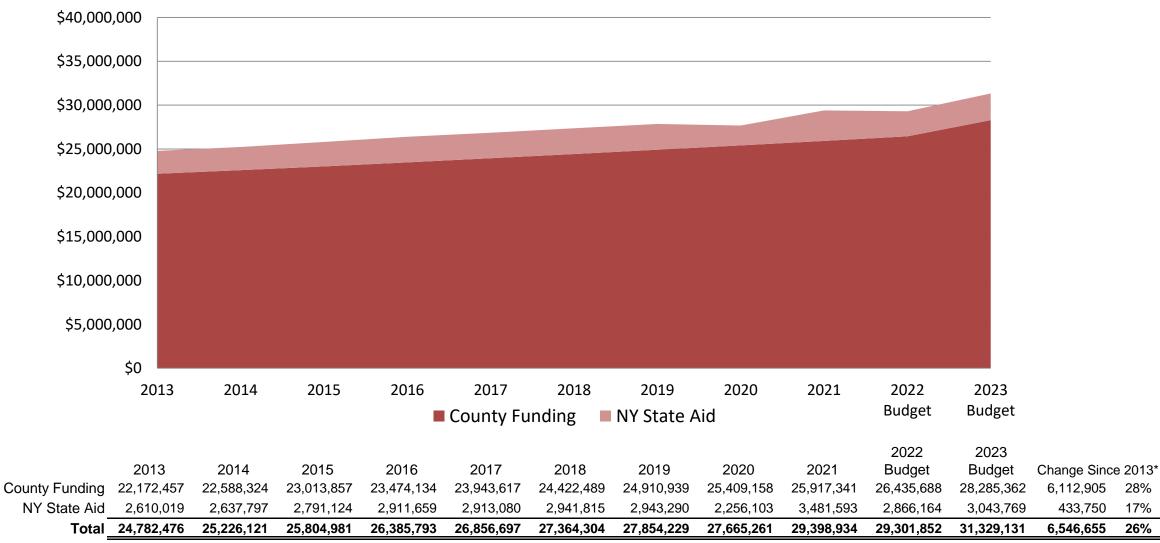

# Buffalo & Erie County Public Library Revenue and Contractually Obligated Cost Trends

\* Consumer Prices are estimated to increase 31% between January 2013 and January 2023.

NY State Aid includes operating and grants. 20% of 2020 NY State Aid was witheld due to COVID related revenue uncertainties, the 20% was released in March 2021 after passage of the Federal American Rescue Plan Act of 2021.

## Buffalo & Erie County Public Library Revenue and Contractually Obligated Cost Trends

\* Consumer Prices are estimated to increase 31% between January 2013 and January 2023.