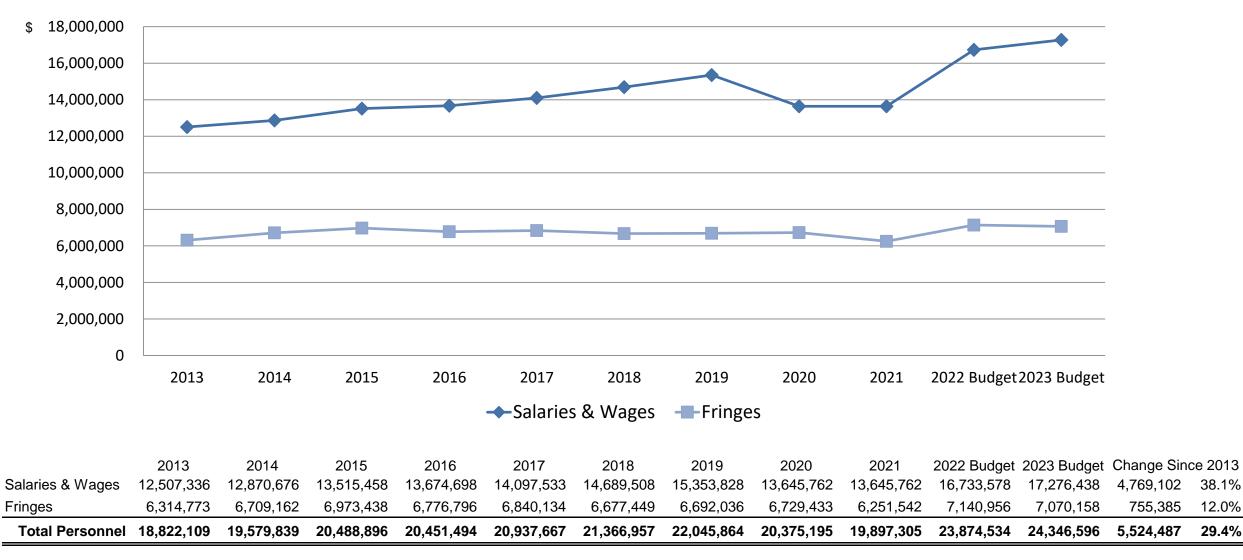

# Buffalo & Erie County Public Library Operating Budget\* Personnel Cost Trends

\* Excludes grant funded positions. From January 2013 - January 2023 the Consumer Price will have increased an estimated 31%. See Salary & Wages and Fringe Benefits Charts for additional detail.

The change over time reflects the impact of contract settlements and progressive increases in the minimum wage from \$7.25 per hour in 2013 to \$14.20 per hour in 2023 a 96% (\$6.95 per hour) increase over the ten year period. Part-time workhours reduced through attrition to partially offset. Had the minimum wage not changed, 2023 part-time expense would be below 2013. Other payments in 2015 and 2017 included contract settlement payments; and 2016-23 include vacation sell back costs. From 2013 - January 2023 the Consumer Price will have increased an estimated 31%.