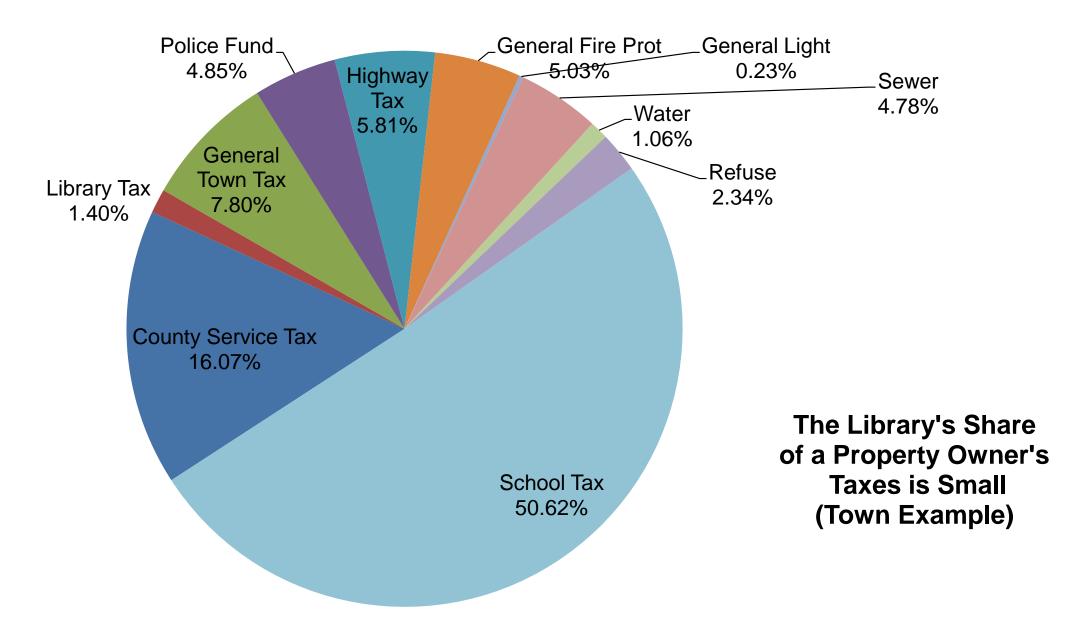

nd for Library Services Continues How People Use Their Libraries Is Evolving



Important Note: The COVID-19 Pandemic heavily impacted 2020 Library Usage. Program Attendance shifted from traditional in-person to mostly virtual sessions. In 2021 programming began the shift back from mostly virtual to in-person.

# Where the Funding Comes From



# Where the Funding Goes



# Where the Funding Goes



| B&ECPL 2023 BUDGET OPERATING EXPENSE IN COUNTY SAP FINANCIAL SYSTEM             | \$31,491,387 |
|---------------------------------------------------------------------------------|--------------|
| Adjustment for suburban library expense supported by directly collected revenue | 128,957      |
| B&ECPL 2023 BUDGET TOTAL SYSTEM NET OPERATING EXPENSE                           | \$31,620,344 |



Above is an example using an Erie County Town Property Owner's 2022 Property Taxes. Percentages will vary from village to village and town to town. In the City of Buffalo, the City tax takes the place of town, village and school taxes.



Above is an example using an Erie County Village Property Owner's 2022 Property Taxes. Percentages will vary from village to village and town to town. In the City of Buffalo, the City tax takes the place of town, village and school taxes.

# Buffalo and Erie County Public Library Peer Institution Comparison Data 2019 PLDS Survey Summary

Compared to library systems serving similar sized populations the B&ECPL is a Bargain

#### **Provides Service at Low Cost**

Operating expenditures are in the lower third (Rank: 13th out of 18) Expenditures per capita