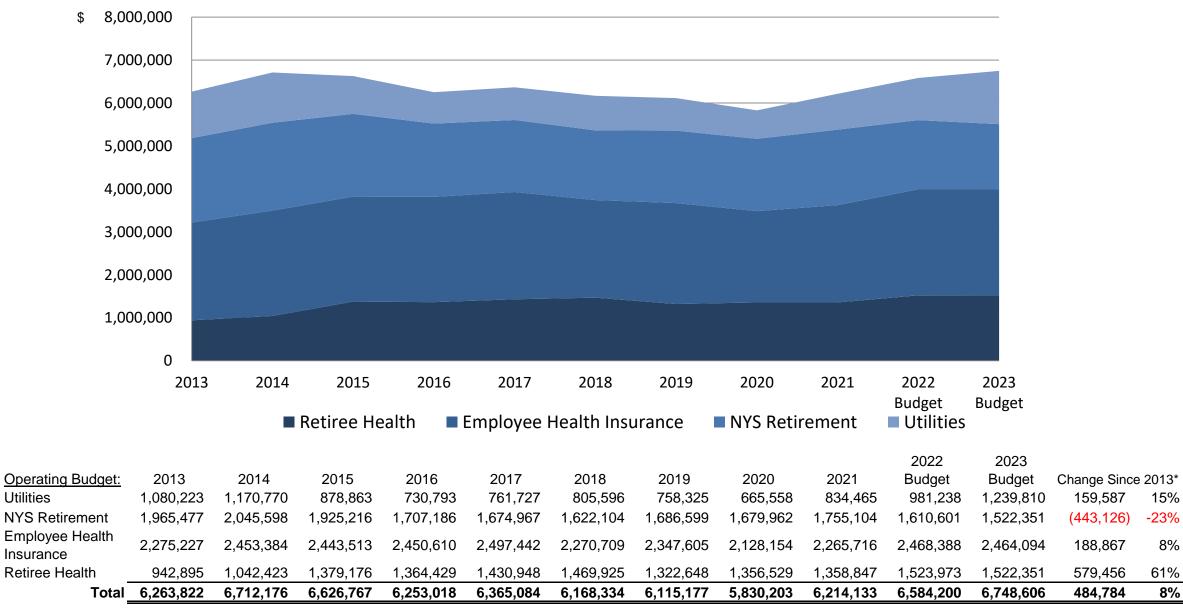

#### Buffalo & Erie County Public Library Operating Budget\* Contractually Obligated Fringe Benefit Trends

\* Excludes grant funded positions; 2014 - 2023 include the FICA impact of phased minimum wage increases (impacting the Page and Sr. Page wage scales). 2015 - 2023 reflect impact of contract settlement provisions providing for employee contributions towards health insurance costs; moderating NYS Retirement employer contribution rates for all Tiers; and a continued turnover related shift in the employee base towards the new, lower cost NYS retirement Tier 6.