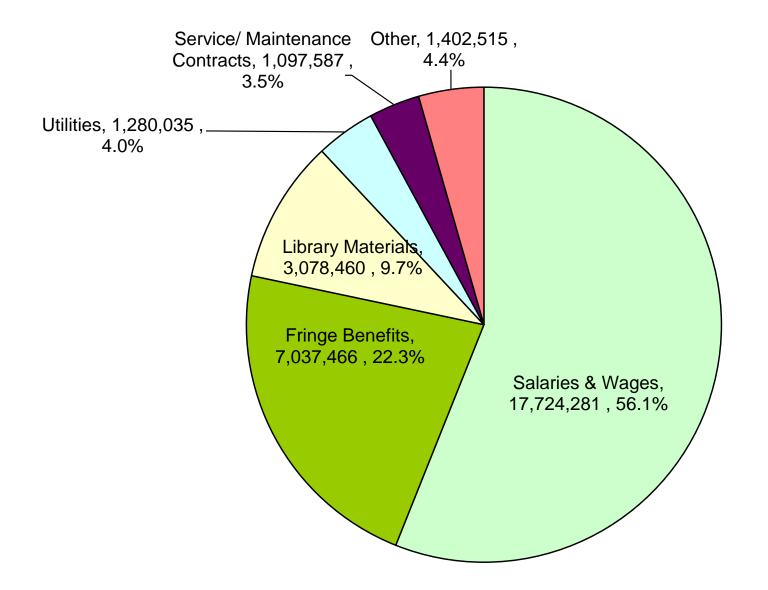

# **Buffalo & Erie County Public Library**

2023 Budget Change vs 2022

|                                       | 2022 Budget  | 2023 Budget  | Chang       | e      |
|---------------------------------------|--------------|--------------|-------------|--------|
| OPERATING BUDGET                      |              |              |             |        |
| Revenue                               |              |              |             |        |
| Library Real Property Tax             | \$26,435,688 | \$28,285,362 | \$1,849,674 | 7.0%   |
| NY State Aid                          | \$2,194,286  | \$2,321,930  | \$127,644   | 5.8%   |
| Use of Fund Balance                   | \$1,353,642  | \$716,119    | (\$637,523) | -47.1% |
| All Other                             | \$308,097    | \$167,976    | (\$140,121) | -45.5% |
| Total Revenue                         | \$30,291,713 | \$31,491,387 | \$1,199,674 | 4.0%   |
| Expense                               |              |              |             |        |
| Salaries & Wages                      | \$16,733,578 | \$17,276,438 | \$542,860   | 3.2%   |
| Reduction from Personal Svcs          | (\$563,478)  | (\$232,151)  | \$331,327   | -58.8% |
| Contractural Salary Reserves          | \$162,820    | \$593,720    | \$430,900   | 264.6% |
| FICA (Social Security & Medicare)     | \$1,280,121  | \$1,073,665  | (\$206,456) | -16.1% |
| Employee Health Insurance             | \$2,468,388  | \$2,464,094  | (\$4,294)   | -0.2%  |
| Hospital & Medical - Retirees         | \$1,523,973  | \$1,447,933  | (\$76,040)  | -5.0%  |
| Retirement (NY State System)          | \$1,610,601  | \$1,522,351  | (\$88,250)  | -5.5%  |
| Supplies & Repairs/Maintenance        | \$582,108    | \$651,476    | \$69,368    | 11.9%  |
| Professional Services                 | \$958,906    | \$873,461    | (\$85,445)  | -8.9%  |
| Insurance - Liability Coverage        | \$171,023    | \$169,482    | (\$1,541)   | -0.9%  |
| Library Materials                     | \$3,078,460  | \$3,078,460  | \$0         | 0.0%   |
| Telecom & Internet; Water & Sewer     | \$140,243    | \$143,604    | \$3,361     | 2.4%   |
| Interfund Utilities (Electric & Ngas) | \$840,995    | \$1,096,206  | \$255,211   | 30.3%  |
| County Charges for Data Svcs.;        |              |              |             |        |
| Purchasing Svcs; Fleet Svcs.; and     | \$326,364    | \$359,001    | \$32,637    | 10.0%  |
| Sheriff Div Svcs.<br>All Other        | \$977,611    | \$973,647    | (\$3,964)   | -0.4%  |
| Total Operating Expense               | \$30,291,713 | \$31,491,387 | \$1,199,674 | 4.0%   |