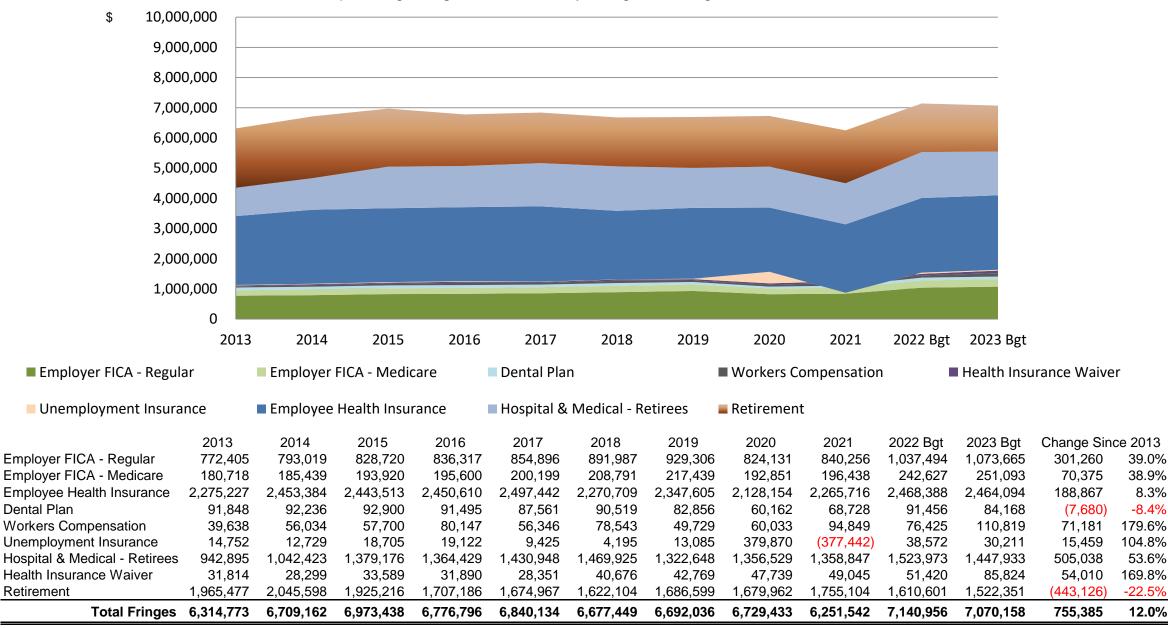

#### Buffalo & Erie County Public Library Operating Budget\* Contractually Obligated Fringe Benefit Trends

\* Excludes grant funded positions; 2014 - 2023 include the FICA impact of phased minimum wage increases (impacting the Page and Sr. Page wage scales). 2015 - 2023 reflect impact of contract settlement provisions providing for employee contributions towards health insurance costs; moderating NYS Retirement employer contribution rates for all Tiers; and a continued turnover related shift in the employee base towards the new, lower cost NYS retirement Tier 6.