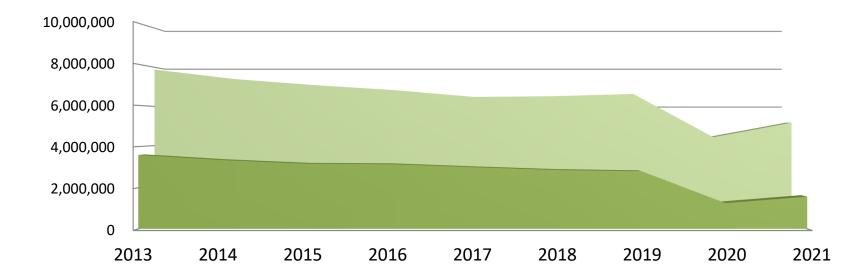

# Buffalo & Erie County Public Library Revenue and Contractually Obligated Cost Trends

\* Consumer Prices are estimated to increase 31% between January 2013 and January 2023.

NY State Aid includes operating and grants. 20% of 2020 NY State Aid was witheld due to COVID related revenue uncertainties, the 20% was released in March 2021 after passage of the Federal American Rescue Plan Act of 2021.

## Buffalo & Erie County Public Library Revenue and Contractually Obligated Cost Trends

\* Consumer Prices are estimated to increase 31% between January 2013 and January 2023.