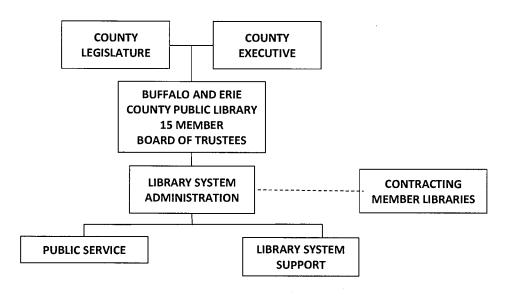

# LIBRARY SYSTEM ADMINISTRATION

#### **Program Description**

The B&ECPL Board of Trustees is responsible for oversight and policy of the B&ECPL as a "Library System" (System). The System provides back office services to support the public facing activities of all of the public libraries in Erie County. It also directly operates the Central Library, 8 branch libraries within the City of Buffalo, and the *Library on Wheels* bookmobile and the Library2Go outreach vehicle. The Library Director, appointed by the B&ECPL Board of Trustees, acts as the administrative, executive, and fiscal officer of the System, with general control of the employees, business affairs, and administration of the B&ECPL-operated libraries and System operations.

B&ECPL "contract libraries," overseen by 22 independent local library boards, are responsible for delivering library services within cities, towns, and villages located outside the City of Buffalo. Materials, equipment, and funding for staff are provided by the B&ECPL System, as outlined in the contracts between the System Board of Trustees and each contract library board. The principal funding source is the County-wide Property Tax Levy for library purposes which is levied by the Erie County Government and provided to the B&ECPL.