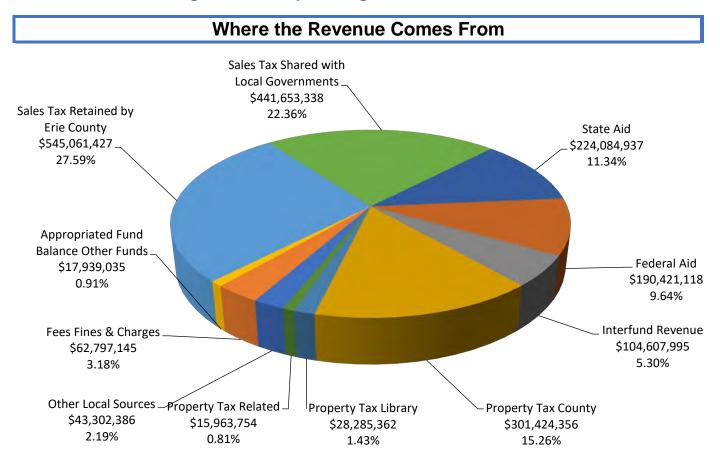

| 2023 Budget: | \$329,709,718 |
|--------------|---------------|
| 2022 Budget: | \$319,959,718 |

The County property tax levy represents the total amount of real property revenue to be raised by the County for County and Library purposes. The amount of the real property tax levy is the difference between total expenses and all other projected revenue sources, including sales tax. The proposed 2023 County property tax levy totals \$329,709,718.

A breakout of the total property tax levy into two required reporting categories for 2023 and 2022 totals:

|                         | 2023 Budget   | 2022 Budget   |
|-------------------------|---------------|---------------|
| General Fund            | \$301,424,356 | \$293,524,030 |
| Library Fund            | 28,285,362    | 26,435,688    |
| Total Property Tax Levy | \$329,709,718 | \$319,959,718 |