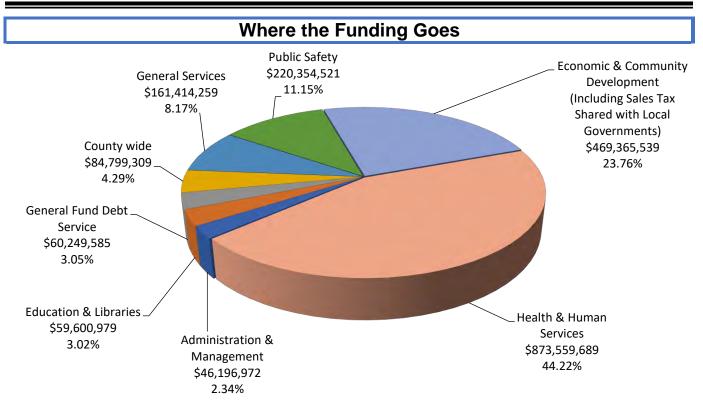

# The Total 2023 Budget for All Operating Funds is \$1,975,540,853

# Understanding the 2023 County Budget

| verview of All Operating Funds in the 2023 Proposed Budget |                 |  |  |  |
|------------------------------------------------------------|-----------------|--|--|--|
| 110 General                                                | \$1,779,188,112 |  |  |  |
| 140 Utility Fund                                           | 41,896,486      |  |  |  |
| 210 Road Fund                                              | 51,467,687      |  |  |  |
| 230 E-911 Fund                                             | 11,247,596      |  |  |  |
| 310 Operating Fund Debt Service                            | 60,249,585      |  |  |  |
| 820 Library                                                | 31,491,387      |  |  |  |
| Total All Operating Funds                                  | \$1,975,540,853 |  |  |  |

| Additional Funds in the 2023 Proposed Budget |                 |  |  |  |
|----------------------------------------------|-----------------|--|--|--|
| 220 Sewer Districts                          | \$70,472,910    |  |  |  |
| 281 Grant Fund                               | 40,443,469      |  |  |  |
| 290 Community Development Fund               | 6,693,428       |  |  |  |
| 295 Pharmaceutical Settlement Fund           | 5,191,051       |  |  |  |
| 310 Sewer District Debt Service              | 8,105,852       |  |  |  |
| 821 Library Grants                           | 721,839         |  |  |  |
| Total                                        | \$131,628,549   |  |  |  |
| Total All Funds                              | \$2,107,169,402 |  |  |  |