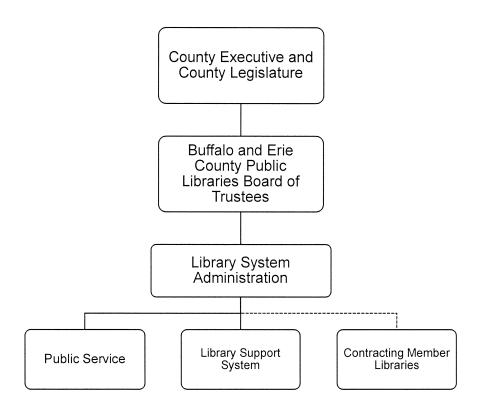

#### LIBRARY SYSTEM ADMINISTRATION

#### **Program Description**

The B&ECPL Board of Trustees is responsible for oversight and policy of the B&ECPL as a "Library System" (System). The System provides back office services to support the public facing activities of all of the public libraries in Erie County. It also directly operates the Central Library, 8 branch libraries within the City of Buffalo, and the *Library on Wheels* bookmobile and the *Library2Go* outreach vehicle. The Library Director, appointed by the B&ECPL Board of Trustees, acts as the administrative, executive, and fiscal officer of the System, with general control of the employees, business affairs, and administration of the B&ECPL-operated libraries and System operations.

B&ECPL "contract libraries," overseen by 22 independent local library boards, are responsible for delivering library services within cities, towns, and villages located outside the City of Buffalo. Materials, equipment, and funding for staff are provided by the B&ECPL System, as outlined in the contracts between the System Board of Trustees and each contract library board. The principal funding source is the Countywide Property Tax Levy for library purposes which is levied by the Erie County Government and provided to the B&ECPL.