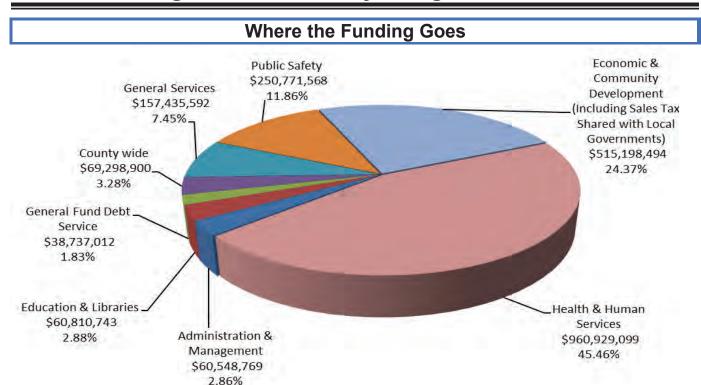

### **Understanding the 2024 County Budget**

| Overview of All Operating Funds in | the 2024 Proposed Budge |
|------------------------------------|-------------------------|
| 110 General                        | \$1,941,384,064         |
| 140 Utility Fund                   | 34,504,015              |
| 210 Road Fund                      | 53,403,837              |
| 230 E-911 Fund                     | 12,595,665              |
| 310 Operating Fund Debt Service    | 38,737,012              |
| 820 Library                        | 33,105,584              |
| Total All Operating Funds          | \$2,113,730,177         |
| Additional Funds in the 2024       |                         |
| 220 Sewer Districts                | \$75,236,122            |
| 281 Grant Fund                     | 47,928,297              |
| 290 Community Development Fund     | 6,340,817               |
| 295 Pharmaceutical Settlement Fund | 5,808,839               |
| 310 Sewer District Debt Service    | 7,563,009               |
| 821 Library Grants                 | 601,418                 |
|                                    | \$143,478,502           |