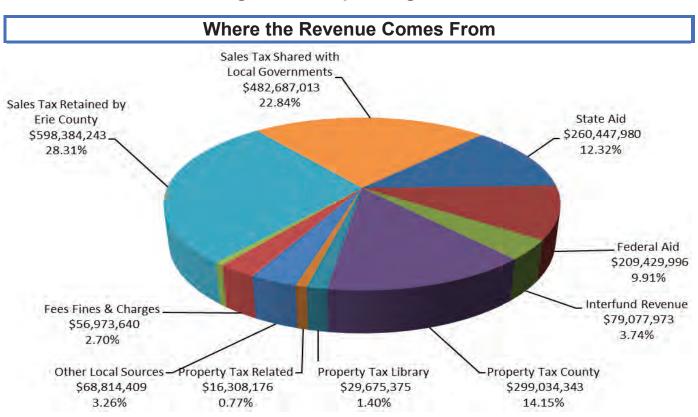

### **Property Tax Levy**

2024 Budget: \$328,709,718 2023 Budget: \$329,709,718

The County property tax levy represents the total amount of real property revenue to be raised by the County for County and Library purposes. The amount of the real property tax levy is the difference between total expenses and all other projected revenue sources, including sales tax. The proposed 2024 County property tax levy totals \$328,709,718.

A breakout of the total property tax levy into two required reporting categories for 2024 and 2023 totals:

|                         | 2024 Budget   | 2023 Budget   |
|-------------------------|---------------|---------------|
| General Fund            | \$299,034,343 | \$301,424,356 |
| Library Fund            | 29,675,375    | 28,285,362    |
| Total Property Tax Levy | \$328,709,718 | \$329,709,718 |