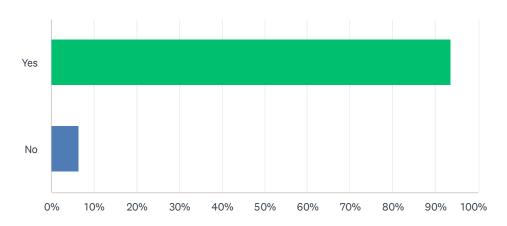

## Q4 I live in Western New York.

Answered: 396 Skipped: 15

| ANSWER CHOICES | RESPONSES |     |
|----------------|-----------|-----|
| Yes            | 93.69%    | 371 |
| No             | 6.31%     | 25  |
| TOTAL          |           | 396 |