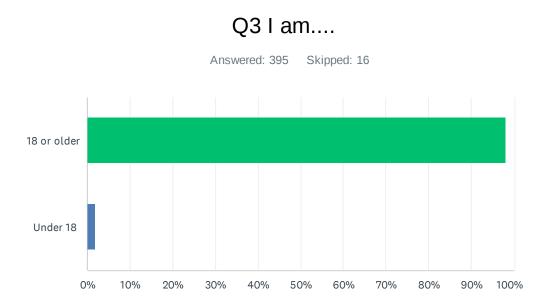

| ANSWER CHOICES | RESPONSES |     |
|----------------|-----------|-----|
| 18 or older    | 97.97%    | 387 |
| Under 18       | 2.03%     | 8   |
| TOTAL          |           | 395 |