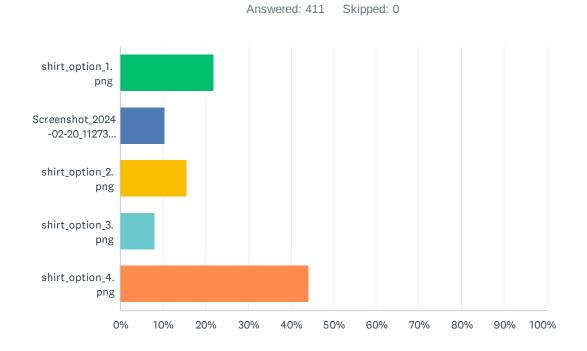

| Q1 Vote for your | favorite design. |
|------------------|------------------|
|------------------|------------------|

| ANSWER CHOICES         | RESPONSES |     |
|------------------------|-----------|-----|
|                        | 21.90%    | 90  |
|                        | 10.46%    | 43  |
|                        | 15.57%    | 64  |
| BUEFAAT<br>Andre Andre | 8.03%     | 33  |
|                        | 44.04%    | 181 |
| TOTAL                  |           | 411 |