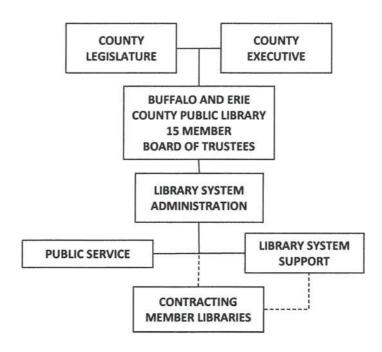

#### LIBRARY SYSTEM ADMINISTRATION

#### **Program Description**

The Buffalo & Erie County Public Library (B&ECPL) Board of Trustees is responsible for oversight and policy for the B&ECPL as a "Library System" (System). The System provides a host of infrastructure, back-office, and consulting services to all of the public libraries in Erie County, and directly operates the Central Library, eight branch libraries within the City of Buffalo, and the B&ECPL bookmobile: Library on Wheels. The B&ECPL Board of Trustees appoints and supervises the Library Director who acts as the administrative, executive, and fiscal officer of the System. The Director has general control and direction of the employees, business affairs, and administration of the B&ECPL operated libraries and system operations.

Twenty-two independent local library boards are responsible for delivering library services within cities, towns, and villages located outside the City of Buffalo that are served by B&ECPL contracting member libraries. Municipalities or associations provide local library buildings and capital improvements to those facilities; although general facility administration and New York State Library Construction Grant procurement assistance is provided by member library and System staff. Books, equipment and funding for staff are provided by the B&ECPL, as outlined in the contract between the System Board of Trustees an each of the twenty-two local library boards. The principal funding source is the County-wide Property Tax Levy for Library purposes levied by Erie County Government and provided to the B&ECPL. Erie County determines the amount of the levy annually though the County's budget process.

#### LIBRARY PUBLIC SERVICES

#### LIBRARY SYSTEM SUPPORT