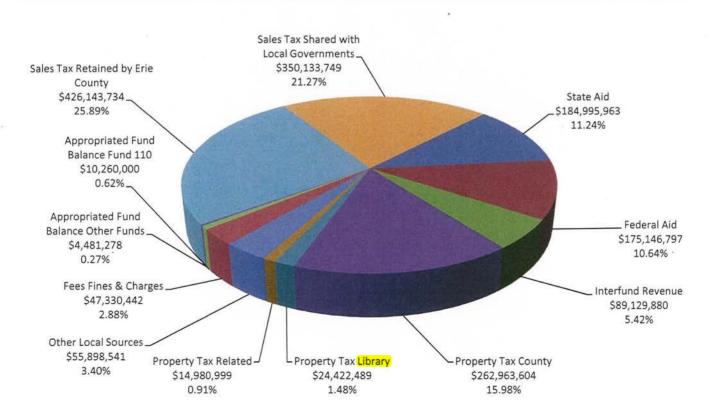

#### Where the Revenue Comes From

## BUFFALO AND ERIE COUNTY PUBLIC LIBRARY

|                             | 2016       | 2017       | 2017       | 2018       |
|-----------------------------|------------|------------|------------|------------|
| LIBRARY                     | Actual     | Adopted    | Adjusted   | Proposed   |
| Personal Services           | 20,451,494 | 21,701,944 | 21,701,944 | 22,152,773 |
| Other                       | 5,619,560  | 5,848,400  | 6,338,277  | 5,845,091  |
| Total Appropriation         | 26,071,054 | 27,550,344 | 28,040,221 | 27,997,864 |
| Revenue                     | 3,246,176  | 3,606,727  | 4,096,604  | 3,575,375  |
| County Share (Property Tax) | 23,474,134 | 23,943,617 | 23,943,617 | 24,422,489 |
| Total Revenue               | 26,720,310 | 27,550,344 | 28,040,221 | 27,997,864 |
| Revenue Less Expense        | 649,256    | 0          | 0          | 0          |