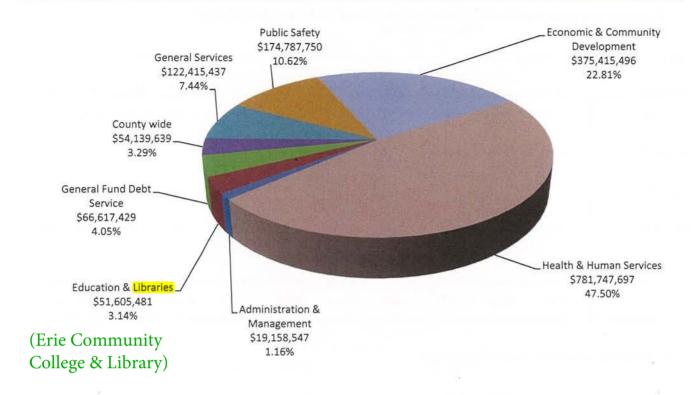

#### Where the Funding Goes

The Total 2018 Budget for All Operating Funds is \$1,645,887,476