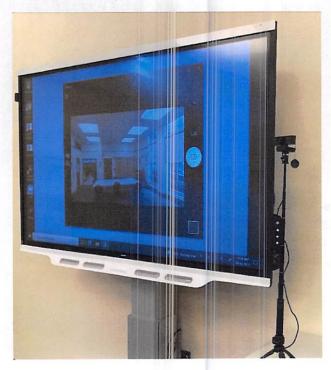

ptops, phones, tablets, and other personal devices they bring into the Library. These charging stations clamp right onto tables and have rechargeable Li-ion batteries. This particular bundle will allow for six clamp on charging stations with nine swappable batteries. An advantage to the Edgepower options is that it has a proprietary connection system, it deters theft.







The Clear Touch 1080P Web Camera and Tripod maximizes functionality of our SmartBoard for the world of Zoom meetings, online training, and virtual programming. With this setup, the Library will increase the accessibility to our events. Additionally, staff will be able to attend more opportunities than normally would be possible. Further, travel costs will be dramatically reduced to be put to better use in the budget.



LED Lighting provides energy savings that will allow the Library to have more room in the budget to better the community, improve the quality of lighting in the building for patrons, and decrease our carbon foot print. The B&ECPL System will fund the all of the LED lightbulbs. Due to asbestos, ballast bypass lamps we used. The Town of Aurora covered 25% of the cost of installation. They quality of the Library's lighting has dramatically improved. Patrons as well as staff have noted a difference. Energy savings calculations have not yet been determined.

# <u>Total Program Equipment Facility Improvement Initiative Project Cost</u> \$24,427.00

ATPL paid \$3,482.00

Town of Aurora paid \$2,625.00 (Installation Possibly Reimbursed to Town Under Resolution 2017-16).

LED Bulbs Covered Under