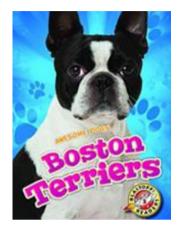

**BOSTON TERRIERS: THE BEST DOG FOR A FAMILY... MAYBE BY CHARLIE** 

Boston Terriers are a small dog breed. Bred from an English Bulldog and a White English Terrier, their height can range from 10-12 inches. Their weight can range from 12-25 lbs and their life expectancy is from 11-13 years. They are very affectionate with family and they are good with children and good with other dogs. Their big eyes can shine with kindness, curiosity, or mischief. They love to play but make sure to buy super super tough toys because they rip the toys apart. But don't worry about furniture, they don't tear that apart. They sleep a lot so maybe they are the best dog for a family.