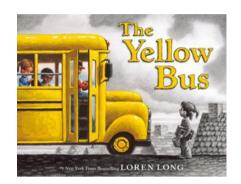

#### WHEELY GOOD: BY BELLA

This book is about a yellow bus and all the things it did.

A yellow bus once drove kids to and from school, & the kids filled it with joy. But then, the bus drove the elderly, & they filled it with joy. But then the yellow bus was left, and the bus drove no one, but what happens after?

This book is quite an interesting read, and you should read this book.